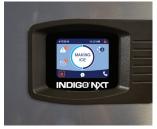

### **Next level of simplicity**

Customize the ice machine to your preference with the easyTouch display

Take the guess work out of owning and operating an ice machine. The icon based, full color touch display sets this ice machine apart from the competition.

Customize your installation utilizing the set up wizard upon first time installation.

- The display can be set in 13 different languages
- Program the ice machine to be off when you don't need ice to save electricity
- Choose a water setting to make clearer cubes or use less water
- View statistics on daily ice production, energy and water usage