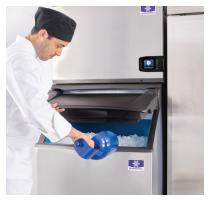

### **Next level of simplicity**

Customize the ice machine to your preference with the easyTouch display

Take the guess work out of owning and operating an ice machine. The icon based, full color touch display sets this ice machine apart from the competition.

Customize your installation utilizing the set up wizard upon first time installation.

- The display can be set in 13 different languages
- Program the ice machine to be off when you don't need ice to save electricity
- Choose a water setting to make clearer cubes or use less water
- View statistics on daily ice production, energy and water usage

- Hinge front door that doesn't need to be removed to clean machine
- Top and sides don't need to be removed to clean
- Easy to access food zone with front facing evaporator
- Rounded corners no exposed wires or tubes for easy wipe downs
- Alpha San Microbial Agent on selected food zone components
- One touch cleaning with minimal intervention
- EasyTouch display walks you through the cleaning steps
- Fully integrated optional LuminIce
  Virus and Bacteria inhibitor keeps the foodzone clean longer