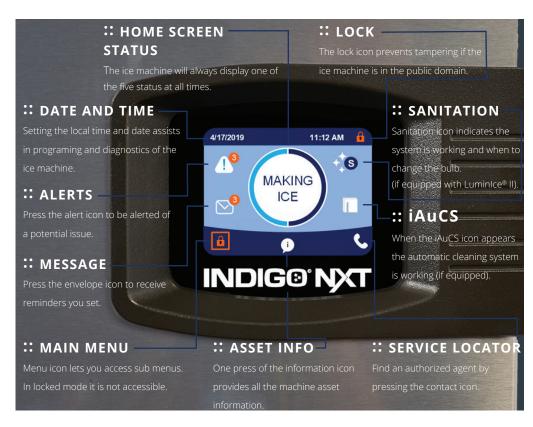

### **Next level of simplicity**

Customize the ice machine to your preference with the easyTouch display

Take the guess work out of owning and operating an ice machine. The icon based, full color touch display sets this ice machine apart from the competition.

Customize your installation utilizing the set up wizard upon first time installation.

- The display can be set in 13 different languages
- Program the ice machine to be off when you don't need ice to save electricity
- Choose a water setting to make clearer cubes or use less water
- View statistics on daily ice production, energy and water usage