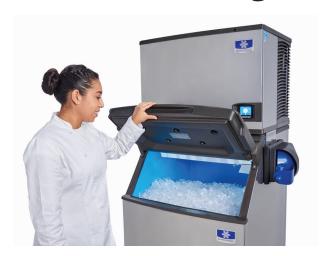

# Indigo® NXT

The next generation ice machine

Engineered for Ease

- Simplicity
- Sanitation
- Energy Efficiency
- Reliability

## Manitowoc Indigo NXT: engineered for ease

Food service operation is complicated business. With so many moving parts, it is hard to keep things running smoothly and efficiently. You want your ice machine to be worry free and easy to own and operate. Manitowoc is dedicated to creating simple ice machine that give you peace of mind to manage the rest of your organization. Backed by a heritage of experience and expertise, our dependable solutions are designed to help you conserve your resources and concentrate on what matters most, your customers.