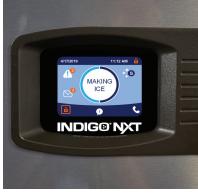

### **Next level of simplicity**

Customize the ice machine to your preference with the easyTouch display

Take the guess work out of owning and operating an ice machine. The icon based, full color touch display sets this ice machine apart from the competition.

Customize your installation utilizing the set up wizard upon first time installation.

- The display can be set in 13 different languages
- Program the ice machine to be off when you don't need ice to save electricity
- Choose a water setting to make clearer cubes or use less water
- View statistics on daily ice production, energy and water usage