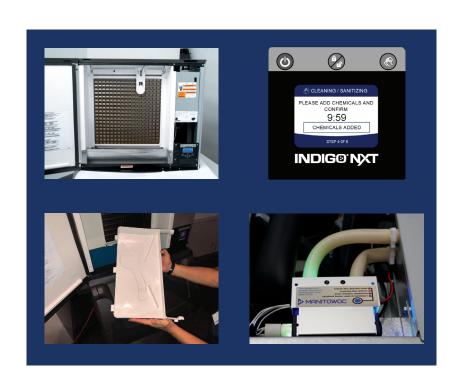

### Automatic Cleaning System (iAuCS®)

Eliminates routine maintenance, iAuCS counts the number of ice-making cycles and at a frequency you select using the easyTouch display, a descaling or sanitizing is performed automatically. Choose from every month or every 6 months. Available for most models.

#### LuminIce II® Virus and Bacteria Inhibitor

Creates "active air" by recirculating the air under a UV bulb and dispensing it into the ice machine foodzone. The device inhibit the growth of yeast, bacteria and other common micro organism inside the machine. The easyTouch display lets you know when to change the bulb.