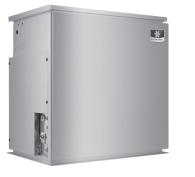

### Models

RNF-1020C

RNF-1020C Remote Nugget Ice Machine - 115V

RNF-1020C Remote Nugget Ice Machine on D-570 Bin

2110 South 26th Street Manitowoc, WI 54220 Tel: 1.920.682.0161 Fax: 1.920.683.7589

| Project           |  |
|-------------------|--|
| Item              |  |
| Quantity          |  |
| CSI Section 11400 |  |
| Approved          |  |
| Date              |  |

#### Standard Features

QuietQube® Series Remote System consists of a remote condensing unit, interconnecting refrigerant lines, ice machine head section, ice deflector, and ice storage unit- whether storage bin, countertop or floor-standing dispenser. All ordered separately. QuietQube ice machine with RCU condensing unit is designed as a Manitowoc system and not for use with any other ice machine or remote condenser brand.