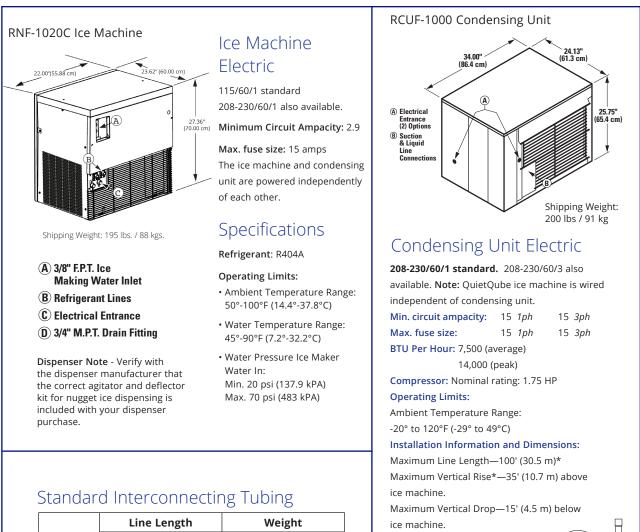

#### Standard Features

QuietQube® Series Remote System consists of a remote condensing unit, interconnecting refrigerant lines, ice machine head section, ice deflector, and ice storage unit- whether storage bin, countertop or floor-standing dispenser. All ordered separately. QuietQube ice machine with RCU condensing unit is designed as a Manitowoc system and not for use with any other ice machine or remote condenser brand.

#### Remote Air-cooled Ice Machine

m.

15

lbs.

28

ft.

50

|               |              | Ice Production 24 Hours                 |                                         | Power Usage                             | Potable Water Usage            |
|---------------|--------------|-----------------------------------------|-----------------------------------------|-----------------------------------------|--------------------------------|
| Model         | lce<br>Shape | 70°Air/ 50°F Water<br>21°Air/10°C Water | 90°Air/ 70°F Water<br>32°Air/21°C Water | 90°Air/ 70°F Water<br>32°Air/21°C Water | / 100 lbs.<br>45.4 kgs. of Ice |
| RNF-<br>1020C | Nugget       | 1131 lbs.                               | 900 lbs.                                | 4.50                                    | 12 Gal.                        |
|               |              | 513 kgs                                 | 408 kgs                                 | 4.50                                    | 45.4 L                         |