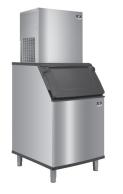

### Models

RNF-1020C

RNF-1020C Remote Nugget Ice Machine - 115V

RNF-1020C Remote Nugget Ice Machine on D-570 Bin

2110 South 26th Street Manitowoc, WI 54220 Tel: 1.920.682.0161 Fax: 1.920.683.7589

| Project           |  |
|-------------------|--|
| Item              |  |
| Quantity          |  |
| CSI Section 11400 |  |
| Approved          |  |
| Date              |  |

kgs

13

Order ice storage bin separately. Will not accept AuCS accessory.

Welbilt reserves the right to make changes to the design or specifications without prior notice.

2110 South 26th Street Manitowoc, WI 54220