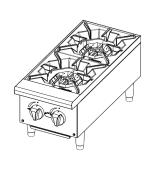

## **HOT PLATES**

- · Heavy duty cast iron removable trivets
- 25,000 BTU manually controlled burners
- · Removable, full width slide out waste tray
- · Beautiful ergonomic design and easy to clean
- · High polished, stainless steel exterior and chrome temperture knobs
- (4) adjustable stainless steel feet
- Comes standard as natural gas with L.P orifice kit for in-field conversion
- Migali Industries® Protection Plan: 1 Year Parts & Labor Warranty

| MODEL     | BURNERS | TOTAL BTU<br>NATURAL<br>GAS/LP | PER BTU<br>NATURAL<br>GAS/LP | IN TAKE<br>TUBE<br>PRESSURE<br>(W.C.)<br>NATURAL<br>GAS<br>/ LP | NOZZLE<br>NO.<br>NATURAL<br>GAS/LP | IGNITION | VALVE TYPE  | TOP PLATE SIZE<br>W X D X H | EXTERIOR<br>DIMENSIONS<br>W X D X H | PACKAGING<br>DIMENSIONS<br>W X D X H | WEIGHT   | PACKAGED<br>WEIGHT |
|-----------|---------|--------------------------------|------------------------------|-----------------------------------------------------------------|------------------------------------|----------|-------------|-----------------------------|-------------------------------------|--------------------------------------|----------|--------------------|
| C-HP-2-12 | 2       | 50,000                         | 25,000                       | 4 /10                                                           | #43 / #53                          | Manual   | Pilot Light | (2) 11.8" w x<br>11.8" d    | 12 x 27.6 x<br>13.1                 | 15 x 29.9 x<br>16.5                  | 54 lbs.  | 74 lbs.            |
| C-HP-4-24 | 4       | 100,000                        | 25,000                       | 4 /10                                                           | #43 / #53                          | Manual   | Pilot Light | (4) 11.8" w x<br>11.8" d    | 24 x 27.6 x<br>13.1                 | 26.8 x 29.9 x<br>16.5                | 94 lbs.  | 125 lbs.           |
| C-HP-6-36 | 6       | 140,000                        | 25,000                       | 4 /10                                                           | #43 / #53                          | Manual   | Pilot Light | (6) 11.8" w x<br>11.8" d    | 36 x 27.6 x<br>13.1                 | 38.6 x 29.9 x<br>16.5                | 135 lbs. | 179 lbs.           |