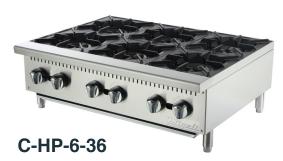

| MODEL     | BURNERS | TOTAL BTU<br>NATURAL<br>GAS/LP | PER BTU<br>NATURAL<br>GAS/LP | IN TAKE<br>TUBE<br>PRESSURE<br>(W.C.)<br>NATURAL<br>GAS<br>/ LP | NOZZLE<br>NO.<br>NATURAL<br>GAS/LP | IGNITION | VALVE TYPE  | TOP PLATE SIZE<br>W X D X H | EXTERIOR<br>DIMENSIONS<br>W X D X H | PACKAGING<br>DIMENSIONS<br>W X D X H | WEIGHT   | PACKAGED<br>WEIGHT |
|-----------|---------|--------------------------------|------------------------------|-----------------------------------------------------------------|------------------------------------|----------|-------------|-----------------------------|-------------------------------------|--------------------------------------|----------|--------------------|
| C-HP-2-12 | 2       | 50,000                         | 25,000                       | 4 /10                                                           | #43 / #53                          | Manual   | Pilot Light | (2) 11.8" w x<br>11.8" d    | 12 x 27.6 x<br>13.1                 | 15 x 29.9 x<br>16.5                  | 54 lbs.  | 74 lbs.            |
| C-HP-4-24 | 4       | 100,000                        | 25,000                       | 4 /10                                                           | #43 / #53                          | Manual   | Pilot Light | (4) 11.8" w x<br>11.8" d    | 24 x 27.6 x<br>13.1                 | 26.8 x 29.9 x<br>16.5                | 94 lbs.  | 125 lbs.           |
| C-HP-6-36 | 6       | 140,000                        | 25,000                       | 4 /10                                                           | #43 / #53                          | Manual   | Pilot Light | (6) 11.8" w x<br>11.8" d    | 36 x 27.6 x<br>13.1                 | 38.6 x 29.9 x<br>16.5                | 135 lbs. | 179 lbs.           |

## **DIMENSIONAL DRAWINGS**

C-HP-2-12

C-HP-4-24

C-HP-6-36

**SIDE VIEW** 