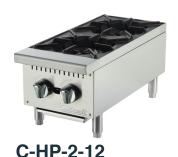

| MODEL     | BURNERS | TOTAL BTU<br>NATURAL<br>GAS/LP | PER BTU<br>NATURAL<br>GAS/LP | IN TAKE<br>TUBE<br>PRESSURE<br>(W.C.)<br>NATURAL<br>GAS<br>/ LP | NOZZLE<br>NO.<br>NATURAL<br>GAS/LP | IGNITION | VALVE TYPE  | TOP PLATE SIZE<br>W X D X H | EXTERIOR<br>DIMENSIONS<br>W X D X H | PACKAGING<br>DIMENSIONS<br>W X D X H | WEIGHT   | PACKAGED<br>WEIGHT |
|-----------|---------|--------------------------------|------------------------------|-----------------------------------------------------------------|------------------------------------|----------|-------------|-----------------------------|-------------------------------------|--------------------------------------|----------|--------------------|
| C-HP-2-12 | 2       | 50,000                         | 25,000                       | 4 /10                                                           | #43 / #53                          | Manual   | Pilot Light | (2) 11.8" w x<br>11.8" d    | 12 x 27.6 x<br>13.1                 | 15 x 29.9 x<br>16.5                  | 54 lbs.  | 74 lbs.            |
| C-HP-4-24 | 4       | 100,000                        | 25,000                       | 4 /10                                                           | #43 / #53                          | Manual   | Pilot Light | (4) 11.8" w x<br>11.8" d    | 24 x 27.6 x<br>13.1                 | 26.8 x 29.9 x<br>16.5                | 94 lbs.  | 125 lbs.           |
| C-HP-6-36 | 6       | 140,000                        | 25,000                       | 4 /10                                                           | #43 / #53                          | Manual   | Pilot Light | (6) 11.8" w x<br>11.8" d    | 36 x 27.6 x<br>13.1                 | 38.6 x 29.9 x<br>16.5                | 135 lbs. | 179 lbs.           |

## **DIMENSIONAL DRAWINGS**

C-HP-2-12

C-HP-4-24

C-HP-6-36

**SIDE VIEW** 