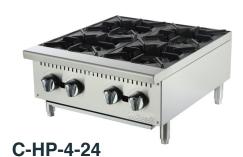

| MODEL     | BURNERS | TOTAL BTU<br>NATURAL<br>GAS/LP | PER BTU<br>NATURAL<br>GAS/LP | IN TAKE<br>TUBE<br>PRESSURE<br>(W.C.)<br>NATURAL<br>GAS<br>/ LP | NOZZLE<br>NO.<br>NATURAL<br>GAS/LP | IGNITION | VALVE TYPE  | TOP PLATE SIZE<br>W X D X H | EXTERIOR<br>DIMENSIONS<br>W X D X H | PACKAGING<br>DIMENSIONS<br>W X D X H | WEIGHT   | PACKAGED<br>WEIGHT |
|-----------|---------|--------------------------------|------------------------------|-----------------------------------------------------------------|------------------------------------|----------|-------------|-----------------------------|-------------------------------------|--------------------------------------|----------|--------------------|
| C-HP-2-12 | 2       | 50,000                         | 25,000                       | 4 /10                                                           | #43 / #53                          | Manual   | Pilot Light | (2) 11.8" w x<br>11.8" d    | 12 x 27.6 x<br>13.1                 | 15 x 29.9 x<br>16.5                  | 54 lbs.  | 74 lbs.            |
| C-HP-4-24 | 4       | 100,000                        | 25,000                       | 4 /10                                                           | #43 / #53                          | Manual   | Pilot Light | (4) 11.8" w x<br>11.8" d    | 24 x 27.6 x<br>13.1                 | 26.8 x 29.9 x<br>16.5                | 94 lbs.  | 125 lbs.           |
| C-HP-6-36 | 6       | 140,000                        | 25,000                       | 4 /10                                                           | #43 / #53                          | Manual   | Pilot Light | (6) 11.8" w x<br>11.8" d    | 36 x 27.6 x<br>13.1                 | 38.6 x 29.9 x<br>16.5                | 135 lbs. | 179 lbs.           |

## **DIMENSIONAL DRAWINGS**

C-HP-2-12

C-HP-4-24

C-HP-6-36

**SIDE VIEW** 