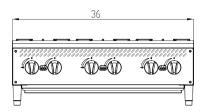

| MODEL     | BURNERS | TOTAL BTU<br>NATURAL<br>GAS/LP | PER BTU<br>NATURAL<br>GAS/LP | IN TAKE<br>TUBE<br>PRESSURE<br>(W.C.)<br>NATURAL<br>GAS<br>/ LP | NOZZLE<br>NO.<br>NATURAL<br>GAS/LP | IGNITION | VALVE TYPE  | TOP PLATE SIZE<br>W X D X H | EXTERIOR<br>DIMENSIONS<br>W X D X H | PACKAGING<br>DIMENSIONS<br>W X D X H | WEIGHT   | PACKAGED<br>WEIGHT |
|-----------|---------|--------------------------------|------------------------------|-----------------------------------------------------------------|------------------------------------|----------|-------------|-----------------------------|-------------------------------------|--------------------------------------|----------|--------------------|
| C-HP-2-12 | 2       | 50,000                         | 25,000                       | 4 /10                                                           | #43 / #53                          | Manual   | Pilot Light | (2) 11.8" w x<br>11.8" d    | 12 x 27.6 x<br>13.1                 | 15 x 29.9 x<br>16.5                  | 54 lbs.  | 74 lbs.            |
| C-HP-4-24 | 4       | 100,000                        | 25,000                       | 4 /10                                                           | #43 / #53                          | Manual   | Pilot Light | (4) 11.8" w x<br>11.8" d    | 24 x 27.6 x<br>13.1                 | 26.8 x 29.9 x<br>16.5                | 94 lbs.  | 125 lbs.           |
| C-HP-6-36 | 6       | 140,000                        | 25,000                       | 4 /10                                                           | #43 / #53                          | Manual   | Pilot Light | (6) 11.8" w x<br>11.8" d    | 36 x 27.6 x<br>13.1                 | 38.6 x 29.9 x<br>16.5                | 135 lbs. | 179 lbs.           |

## **DIMENSIONAL DRAWINGS**

C-HP-2-12

C-HP-4-24

C-HP-6-36

**SIDE VIEW** 