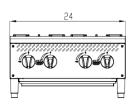

| MODEL     | BURNERS | TOTAL BTU<br>NATURAL<br>GAS/LP | PER BTU<br>NATURAL<br>GAS/LP | IN TAKE<br>TUBE<br>PRESSURE<br>(W.C.)<br>NATURAL<br>GAS<br>/ LP | NOZZLE<br>NO.<br>NATURAL<br>GAS/LP | IGNITION | VALVE TYPE  | TOP PLATE SIZE<br>W X D X H | EXTERIOR<br>DIMENSIONS<br>W X D X H | PACKAGING<br>DIMENSIONS<br>W X D X H | WEIGHT   | PACKAGED<br>WEIGHT |
|-----------|---------|--------------------------------|------------------------------|-----------------------------------------------------------------|------------------------------------|----------|-------------|-----------------------------|-------------------------------------|--------------------------------------|----------|--------------------|
| C-HP-2-12 | 2       | 50,000                         | 25,000                       | 4 /10                                                           | #43 / #53                          | Manual   | Pilot Light | (2) 11.8" w x<br>11.8" d    | 12 x 27.6 x<br>13.1                 | 15 x 29.9 x<br>16.5                  | 54 lbs.  | 74 lbs.            |
| C-HP-4-24 | 4       | 100,000                        | 25,000                       | 4 /10                                                           | #43 / #53                          | Manual   | Pilot Light | (4) 11.8" w x<br>11.8" d    | 24 x 27.6 x<br>13.1                 | 26.8 x 29.9 x<br>16.5                | 94 lbs.  | 125 lbs.           |
| C-HP-6-36 | 6       | 140,000                        | 25,000                       | 4 /10                                                           | #43 / #53                          | Manual   | Pilot Light | (6) 11.8" w x<br>11.8" d    | 36 x 27.6 x<br>13.1                 | 38.6 x 29.9 x<br>16.5                | 135 lbs. | 179 lbs.           |

## **DIMENSIONAL DRAWINGS**

C-HP-2-12

C-HP-4-24

C-HP-6-36

**SIDE VIEW** 