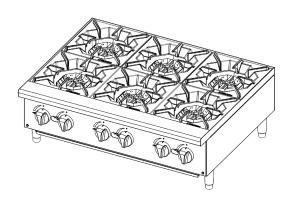

## **HOT PLATES**

- · Heavy duty cast iron removable trivets
- 25,000 BTU manually controlled burners
- · Removable, full width slide out waste tray
- · Beautiful ergonomic design and easy to clean
- · High polished, stainless steel exterior and chrome temperture knobs
- (4) adjustable stainless steel feet
- Comes standard as natural gas with L.P orifice kit for in-field conversion
- Migali Industries® Protection Plan: 1 Year Parts & Labor Warranty

| MODEL     | BURNERS | TOTAL BTU<br>NATURAL<br>GAS/LP | PER BTU<br>NATURAL<br>GAS/LP | IN TAKE<br>TUBE<br>PRESSURE<br>(W.C.)<br>NATURAL<br>GAS<br>/ LP | NOZZLE<br>NO.<br>NATURAL<br>GAS/LP | IGNITION | VALVE TYPE  | TOP PLATE SIZE<br>W X D X H | EXTERIOR<br>DIMENSIONS<br>W X D X H | PACKAGING<br>DIMENSIONS<br>W X D X H | WEIGHT   | PACKAGED<br>WEIGHT |
|-----------|---------|--------------------------------|------------------------------|-----------------------------------------------------------------|------------------------------------|----------|-------------|-----------------------------|-------------------------------------|--------------------------------------|----------|--------------------|
| C-HP-2-12 | 2       | 50,000                         | 25,000                       | 4 /10                                                           | #43 / #53                          | Manual   | Pilot Light | (2) 11.8" w x<br>11.8" d    | 12 x 27.6 x<br>13.1                 | 15 x 29.9 x<br>16.5                  | 54 lbs.  | 74 lbs.            |
| C-HP-4-24 | 4       | 100,000                        | 25,000                       | 4 /10                                                           | #43 / #53                          | Manual   | Pilot Light | (4) 11.8" w x<br>11.8" d    | 24 x 27.6 x<br>13.1                 | 26.8 x 29.9 x<br>16.5                | 94 lbs.  | 125 lbs.           |
| C-HP-6-36 | 6       | 140,000                        | 25,000                       | 4 /10                                                           | #43 / #53                          | Manual   | Pilot Light | (6) 11.8" w x<br>11.8" d    | 36 x 27.6 x<br>13.1                 | 38.6 x 29.9 x<br>16.5                | 135 lbs. | 179 lbs.           |