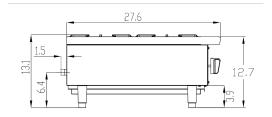

## **DIMENSIONAL DRAWINGS**

C-HP-2-12

C-HP-4-24

C-HP-6-36

**SIDE VIEW** 

| MODEL     | BURNERS | TOTAL BTU<br>NATURAL<br>GAS/LP | PER BTU<br>NATURAL<br>GAS/LP | IN TAKE<br>TUBE<br>PRESSURE<br>(W.C.)<br>NATURAL<br>GAS<br>/ LP | NOZZLE<br>NO.<br>NATURAL<br>GAS/LP | IGNITION | VALVE TYPE  | TOP PLATE SIZE<br>W X D X H | EXTERIOR<br>DIMENSIONS<br>W X D X H | PACKAGING<br>DIMENSIONS<br>W X D X H | WEIGHT   | PACKAGED<br>WEIGHT |
|-----------|---------|--------------------------------|------------------------------|-----------------------------------------------------------------|------------------------------------|----------|-------------|-----------------------------|-------------------------------------|--------------------------------------|----------|--------------------|
| C-HP-2-12 | 2       | 50,000                         | 25,000                       | 4 /10                                                           | #43 / #53                          | Manual   | Pilot Light | (2) 11.8" w x<br>11.8" d    | 12 x 27.6 x<br>13.1                 | 15 x 29.9 x<br>16.5                  | 54 lbs.  | 74 lbs.            |
| C-HP-4-24 | 4       | 100,000                        | 25,000                       | 4 /10                                                           | #43 / #53                          | Manual   | Pilot Light | (4) 11.8" w x<br>11.8" d    | 24 x 27.6 x<br>13.1                 | 26.8 x 29.9 x<br>16.5                | 94 lbs.  | 125 lbs.           |
| C-HP-6-36 | 6       | 140,000                        | 25,000                       | 4 /10                                                           | #43 / #53                          | Manual   | Pilot Light | (6) 11.8" w x<br>11.8" d    | 36 x 27.6 x<br>13.1                 | 38.6 x 29.9 x<br>16.5                | 135 lbs. | 179 lbs.           |