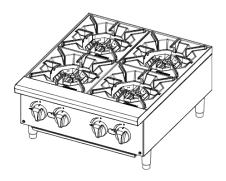

## **HOT PLATES**

- · Heavy duty cast iron removable trivets
- 25,000 BTU manually controlled burners
- · Removable, full width slide out waste tray
- · Beautiful ergonomic design and easy to clean
- · High polished, stainless steel exterior and chrome temperture knobs
- (4) adjustable stainless steel feet
- Comes standard as natural gas with L.P orifice kit for in-field conversion
- Migali Industries® Protection Plan: 1 Year Parts & Labor Warranty

| MODEL     | BURNERS | TOTAL BTU<br>NATURAL<br>GAS/LP | PER BTU<br>NATURAL<br>GAS/LP | IN TAKE<br>TUBE<br>PRESSURE<br>(W.C.)<br>NATURAL<br>GAS<br>/ LP | NOZZLE<br>NO.<br>NATURAL<br>GAS/LP | IGNITION | VALVE TYPE  | TOP PLATE SIZE<br>W X D X H | EXTERIOR<br>DIMENSIONS<br>W X D X H | PACKAGING<br>DIMENSIONS<br>W X D X H | WEIGHT   | PACKAGED<br>WEIGHT |
|-----------|---------|--------------------------------|------------------------------|-----------------------------------------------------------------|------------------------------------|----------|-------------|-----------------------------|-------------------------------------|--------------------------------------|----------|--------------------|
| C-HP-2-12 | 2       | 50,000                         | 25,000                       | 4 /10                                                           | #43 / #53                          | Manual   | Pilot Light | (2) 11.8" w x<br>11.8" d    | 12 x 27.6 x<br>13.1                 | 15 x 29.9 x<br>16.5                  | 54 lbs.  | 74 lbs.            |
| C-HP-4-24 | 4       | 100,000                        | 25,000                       | 4 /10                                                           | #43 / #53                          | Manual   | Pilot Light | (4) 11.8" w x<br>11.8" d    | 24 x 27.6 x<br>13.1                 | 26.8 x 29.9 x<br>16.5                | 94 lbs.  | 125 lbs.           |
| C-HP-6-36 | 6       | 140,000                        | 25,000                       | 4 /10                                                           | #43 / #53                          | Manual   | Pilot Light | (6) 11.8" w x<br>11.8" d    | 36 x 27.6 x<br>13.1                 | 38.6 x 29.9 x<br>16.5                | 135 lbs. | 179 lbs.           |