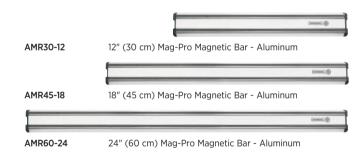

LS & CASES

Soft-Sided Cutlery Roll Holds 7 knives and has a bonus mesh tool pocket.



SCWH-12

SCWH-7

Soft-Sided Cutlery Roll Holds 12 knives including a cleaver and has a bonus mesh tool pocket.





SCWH-14

Soft-Sided Cutlery Case Holds 16 knives, 3 pocket thermometers, has a bonus mesh tool and zippered pockets. Also includes detachable shoulder strap.

## HARD-SIDED CUTLERY CASES





(product not included)

SCWH-9

Hard-Sided Cutlery Case Holds 10 knives, 3 pocket thermometers and has a bonus mesh tool pocket. Also includes detachable shoulder strap.



SCWH-16

Briefcase Style Cutlery Case

Holds 10 knives, 3 pocket thermometers, 5 gadgets, a full chef's uniform and has five miscellaneous slots as well as a detachable shoulder strap.



**KNIFE RACK** 

## MAG-PRO MAGNETIC BARS