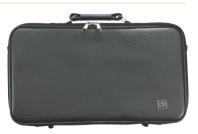

## HARD-SIDED CUTLERY CASES

(product not included)

SCWH-9

Hard-Sided Cutlery Case Holds 10 knives, 3 pocket thermometers and has a bonus mesh tool pocket. Also includes detachable shoulder strap.

SCWH-16

Briefcase Style Cutlery Case

Holds 10 knives, 3 pocket thermometers, 5 gadgets, a full chef's uniform and has five miscellaneous slots as well as a detachable shoulder strap.

**KNIFE RACK** 