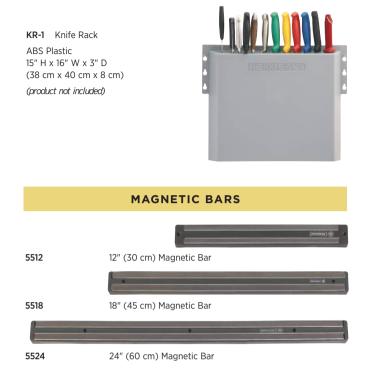

Holds 10 knives, 3 pocket thermometers, 5 gadgets, a full chef's uniform and has five miscellaneous slots as well as a detachable shoulder strap.

**KNIFE RACK** 