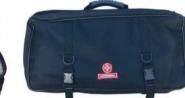

## HARD-SIDED CUTLERY CASES

(product not included)

SCWH-9

Hard-Sided Cutlery Case Holds 10 knives, 3 pocket thermometers and has a bonus mesh tool pocket. Also includes detachable shoulder strap.

SCWH-16

Briefcase Style Cutlery Case