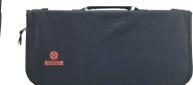

SCWH-14

Soft-Sided Cutlery Case Holds 16 knives, 3 pocket thermometers, has a bonus mesh tool and zippered pockets. Also includes detachable shoulder strap.