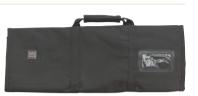

SCWH-14

Soft-Sided Cutlery Case Holds 16 knives, 3 pocket thermometers, has a bonus mesh tool and zippered pockets. Also includes detachable shoulder strap.