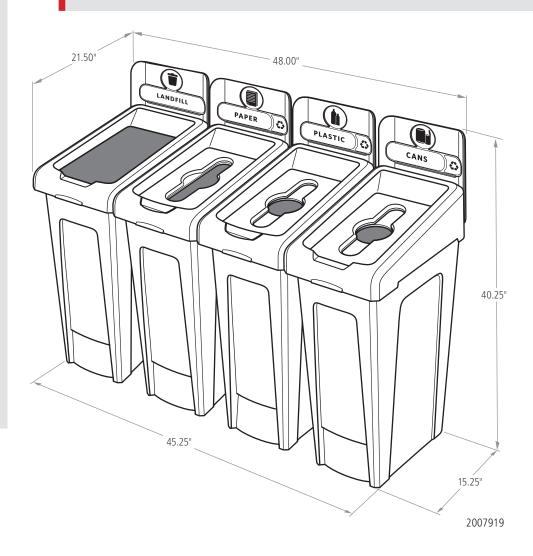

# SLIM JIM® RECYCLING STATION 4-STREAM KIT

## **SLIM JIM® RECYCLING STATION 4-STREAM KIT**

| SKU #   | DESCRIPTION                                  | COLOR                 | CAPACITY<br>GAL | LENGTH<br>IN | WIDTH<br>IN | HEIGHT<br>IN | PACK SIZE |
|---------|----------------------------------------------|-----------------------|-----------------|--------------|-------------|--------------|-----------|
| 2007919 | 4-STREAM STATION LANDFILL/PAPER/PLASTIC/CANS | BLACK/BLUE/RED/YELLOW | 23/23/23/23     | 21.50        | 48.00       | 40.25        | 1         |