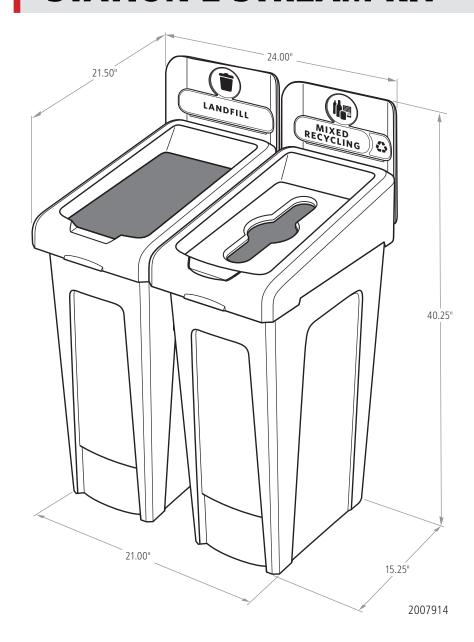

# **SLIM JIM® RECYCLING STATION 2-STREAM KIT**

### **SLIM JIM® RECYCLING STATION 2-STREAM KIT**

| SKU #   | DESCRIPTION                               | COLOR        | CAPACITY<br>GAL | LENGTH<br>IN | WIDTH<br>IN | HEIGHT<br>IN | PACK SIZE |
|---------|-------------------------------------------|--------------|-----------------|--------------|-------------|--------------|-----------|
| 2007914 | 2-Stream Station Landfill/Mixed Recycling | BLACK/BLUE   | 23/23           | 21.50        | 24.00       | 40.25        | 1         |
| 2007915 | 2-STREAM STATION LANDFILL/PAPER           | BLACK/BLUE   | 23/23           | 21.50        | 24.00       | 40.25        | 1         |
| 2007916 | 2-STREAM STATION LANDFILL/BOTTLES/CANS    | BLACK/YELLOW | 23/23           | 21.50        | 24.00       | 40.25        | 1         |