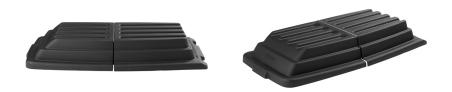

SKU: FG102800BLA

LID FOR STRUCTURAL FOAM 3/4 CUBIC YARD TILT TRUCK, BLACK

The Rubbermaid Commercial Domed Lid keeps materials secure inside Rubbermaid Commercial tilt trucks.

## FEATURES & BENEFITS

- Keeps materials secure
- Safely conceals loads without reducing capacity
- Works with 3/4 Cubic-Yard Structural Foam Tilt Trucks