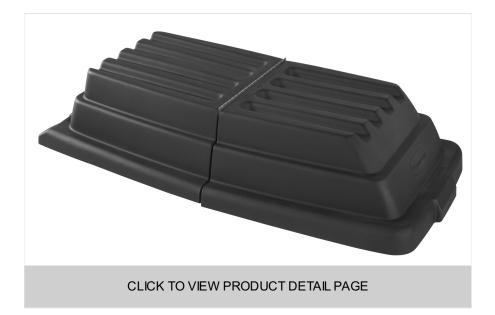

SKU: FG102800BLA

LID FOR STRUCTURAL FOAM 3/4 CUBIC YARD TILT TRUCK, BLACK

The Rubbermaid Commercial Domed Lid keeps materials secure inside Rubbermaid Commercial tilt trucks.

## FEATURES & BENEFITS

- Keeps materials secure
- Safely conceals loads without reducing capacity
- Works with 3/4 Cubic-Yard Structural Foam Tilt Trucks