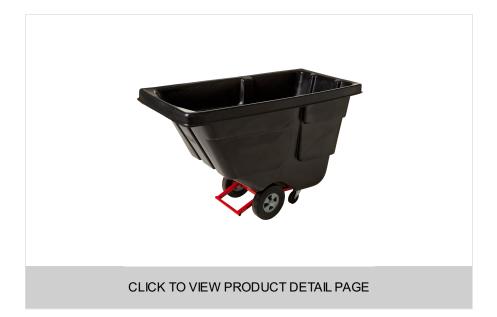

ROTOMOLDED TILT TRUCK, UTILITY DUTY, 1/2 CUBIC YARD, BLACK SKU: FG130400BLA

## ROTOMOLDED TILT TRUCK, UTILITY DUTY, 1/2 CUBIC YARD, BLACK

The Rubbermaid Commercial Tilt Truck offers industrial strength construction that transports heavy loads with ease.

## FEATURES & BENEFITS

- 5" stem swivel caster and 12" inset wheels for smooth handling and maneuverability
- Constant force design allows for controlled dumping by one person
- Smooth surface is easy-to-clean and resists pitting and corroding
- Features a powder-coated steel frame for corrosion resistance
- · Leakproof polyethylene bottom body supported by steel frame
- Crafted of durable rotomolded plastic
- Replacement parts: 53131400 Frame Assembly For Tilt Truck Black, 53131433 Frame Assembly For Tilt Truck - Red, FG1004L30000 - Wheel Kit, FG1304L30000 - Caster - 4" Swivel (For more info: visit www.specialmade.com)
- Assembled in USA