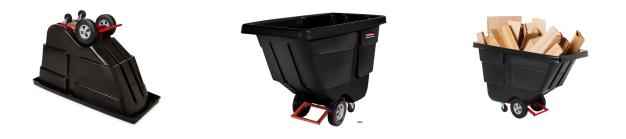

## FEATURES & BENEFITS

- 5" stem swivel caster and 12" inset wheels for smooth handling and maneuverability
- Constant force design allows for controlled dumping by one person
- Smooth surface is easy-to-clean and resists pitting and corroding
- Features a powder-coated steel frame for corrosion resistance
- · Leakproof polyethylene bottom body supported by steel frame
- Crafted of durable rotomolded plastic
- Replacement parts: 53131400 Frame Assembly For Tilt Truck Black, 53131433 Frame Assembly For Tilt Truck - Red, FG1004L30000 - Wheel Kit, FG1304L30000 - Caster - 4" Swivel (For more info: visit www.specialmade.com)
- Assembled in USA