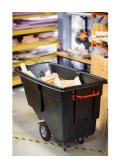

## ROTOMOLDED TILT TRUCK, UTILITY DUTY, 1 CUBIC YARD, BLACK

The Rubbermaid Commercial Tilt Truck offers industrial strength construction that transports heavy loads with ease.

## FEATURES & BENEFITS

- 5" stem swivel caster and 12" inset wheels for smooth handling and maneuverability
- Constant force design allows for controlled dumping by one person
- Smooth surface is easy-to-clean and resists pitting and corroding
- · Features a powder-coated steel frame for corrosion resistance
- · Leakproof polyethylene bottom body supported by steel frame
- Crafted of durable rotomolded plastic
- Replacement parts: 53131400 Frame Assembly For Tilt Truck Black, 53131433 Frame Assembly For Tilt Truck Red, FG1014L30000 Wheel With Hardware 12", FG1305L4BLA Handle Tilt Truck Black, FG1314L30000 Caster 5" Swivel (For more info: visit www.specialmade.com)
- Assembled in USA