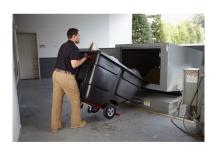

## ROTOMOLDED TILT TRUCK, UTILITY DUTY, 1 CUBIC YARD, BLACK

The Rubbermaid Commercial Tilt Truck offers industrial strength construction that transports heavy loads with ease.

## FEATURES & BENEFITS

- 5" stem swivel caster and 12" inset wheels for smooth handling and maneuverability
- Constant force design allows for controlled dumping by one person
- Smooth surface is easy-to-clean and resists pitting and corroding
- · Features a powder-coated steel frame for corrosion resistance
- · Leakproof polyethylene bottom body supported by steel frame
- Crafted of durable rotomolded plastic
- Replacement parts: 53131400 Frame Assembly For Tilt Truck Black, 53131433 Frame Assembly For Tilt Truck Red, FG1014L30000 Wheel With Hardware 12", FG1305L4BLA Handle Tilt Truck Black, FG1314L30000 Caster 5" Swivel (For more info: visit www.specialmade.com)
- Assembled in USA