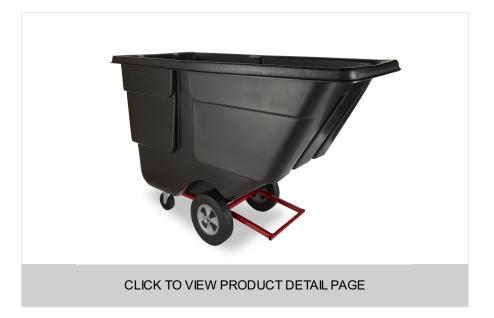

## ROTOMOLDED TILT TRUCK, UTILITY DUTY, 1 CUBIC YARD, BLACK

The Rubbermaid Commercial Tilt Truck offers industrial strength construction that transports heavy loads with ease.

## FEATURES & BENEFITS

- 5" stem swivel caster and 12" inset wheels for smooth handling and maneuverability
- Constant force design allows for controlled dumping by one person
- Smooth surface is easy-to-clean and resists pitting and corroding
- · Features a powder-coated steel frame for corrosion resistance
- · Leakproof polyethylene bottom body supported by steel frame
- Crafted of durable rotomolded plastic
- Replacement parts: 53131400 Frame Assembly For Tilt Truck Black, 53131433 Frame Assembly For Tilt Truck Red, FG1014L30000 Wheel With Hardware 12", FG1305L4BLA Handle Tilt Truck Black, FG1314L30000 Caster 5" Swivel (For more info: visit www.specialmade.com)
- Assembled in USA