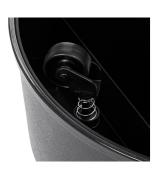

### MOBILE TWO STEP STEPSTOOL, BLACK

Heavy-duty stepstool glides easily on retractable rubber casters. Supports loads up to 350 lbs (158.8 kg). Soft, slip resistant pads on both steps. Wheels retract when stepped on. Heavy-duty plastic construction will not damage walls or furniture.

#### FEATURES & BENEFITS

- Heavy-duty stepstool glides easily on retractable rubber casters
- Supports loads up to 350 lbs (158.8 kg)
- Soft, slip resistant pads on both steps
- Wheels retract when stepped on
- Heavy-duty plastic construction will not damage walls or furniture