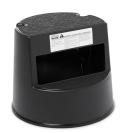

### MOBILE TWO STEP STEPSTOOL, BLACK

Heavy-duty stepstool glides easily on retractable rubber casters. Supports loads up to 350 lbs (158.8 kg). Soft, slip resistant pads on both steps. Wheels retract when stepped on. Heavy-duty plastic construction will not damage walls or furniture.

#### FEATURES & BENEFITS

- Heavy-duty stepstool glides easily on retractable rubber casters
- Supports loads up to 350 lbs (158.8 kg)
- Soft, slip resistant pads on both steps
- Wheels retract when stepped on
- Heavy-duty plastic construction will not damage walls or furniture