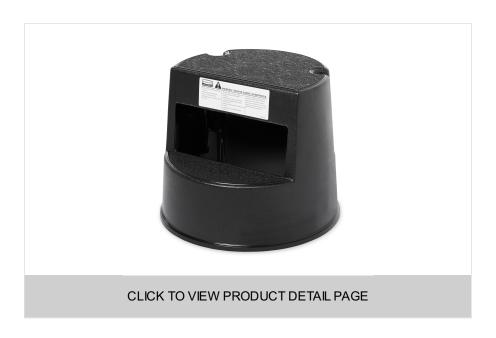

## MOBILE TWO STEP STEPSTOOL, BLACK

SKU: FG252300BLA

### MOBILE TWO STEP STEPSTOOL, BLACK

Heavy-duty stepstool glides easily on retractable rubber casters. Supports loads up to 350 lbs (158.8 kg). Soft, slip resistant pads on both steps. Wheels retract when stepped on. Heavy-duty plastic construction will not damage walls or furniture.

#### FEATURES & BENEFITS

- Heavy-duty stepstool glides easily on retractable rubber casters
- Supports loads up to 350 lbs (158.8 kg)
- Soft, slip resistant pads on both steps
- Wheels retract when stepped on
- Heavy-duty plastic construction will not damage walls or furniture