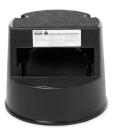

### MOBILE TWO STEP STEPSTOOL, BLACK

Heavy-duty stepstool glides easily on retractable rubber casters. Supports loads up to 350 lbs (158.8 kg). Soft, slip resistant pads on both steps. Wheels retract when stepped on. Heavy-duty plastic construction will not damage walls or furniture.

#### FEATURES & BENEFITS

- Heavy-duty stepstool glides easily on retractable rubber casters
- Supports loads up to 350 lbs (158.8 kg)
- Soft, slip resistant pads on both steps
- Wheels retract when stepped on
- Heavy-duty plastic construction will not damage walls or furniture