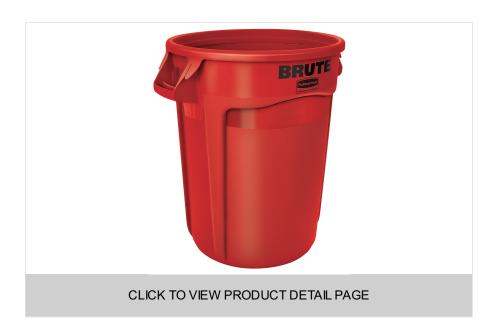

## **VENTED BRUTE® 32 GAL RED**

SKU: FG263200RED

#### **VENTED BRUTE® 32 GAL RED**

The Rubbermaid Commercial vented BRUTE® container has innovative venting channels make lifting out liners up to 50% easier, improving productivity and reducing the risk of injury. The proprietary design constructed with the highest quality material plus a UV inhibitor ensures long life in even the most extreme commercial environments. Guaranteed to never fade, warp, crack, or crush.

# **VENTED BRUTE® 32 GAL RED**

SKU: FG263200RED

• Available in 10- 20-, 32-, 44-, 55-gallon sizes