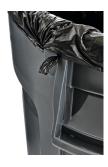

### FEATURES & BENEFITS

- Integrated cinches secure the liner, allowing for efficient knot free liner changes. Tested to 20,000 cycles.
- Rounded handles make lifting and moving easier, and are reinforced to resist tearing or damage from even the heaviest loads.
- Reinforced base is specifically engineered to be dragged over rough surfaces, extending life and overall
  durability even in the toughest environments.
- Contoured base handles improve grip and ergonomics, reducing strain and improving efficiency when emptying containers.
- Rim features integrated rib structure to increase strength and resist crushing.
- Stackable design enables nesting for easy transport and storage
- Available in gray, blue, white, red, yellow, green and black to complement compliance, recycling, and sortation needs.