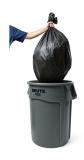

#### **VENTED BRUTE® 44 GAL GRAY**

The Rubbermaid Commercial vented BRUTE® container has innovative venting channels make lifting out liners up to 50% easier, improving productivity and reducing the risk of injury. The proprietary design constructed with the highest quality material plus a UV inhibitor ensures long life in even the most extreme commercial environments. Guaranteed to never fade, warp, crack, or crush.

### **FEATURES & BENEFITS**

- Integrated cinches secure the liner, allowing for efficient knot free liner changes. Tested to 20,000 cycles.
- Rounded handles make lifting and moving easier, and are reinforced to resist tearing or damage from even the heaviest loads.
- Reinforced base is specifically engineered to be dragged over rough surfaces, extending life and overall
  durability even in the toughest environments.
- Contoured base handles improve grip and ergonomics, reducing strain and improving efficiency when emptying containers.
- Rim features integrated rib structure to increase strength and resist crushing.
- Stackable design enables nesting for easy transport and storage
- Available in gray, blue, white, red, yellow, green and black to complement compliance, recycling, and sortation needs.