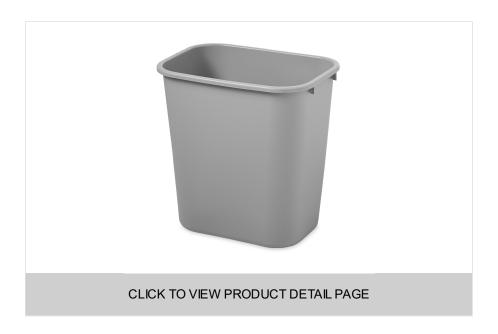

# WASTEBASKET MEDIUM 28 QT GRAY

SKU: FG295600GRAY

## WASTEBASKET MEDIUM 28 QT GRAY

Space-efficient, economical, and an easy and an effective way to recycle