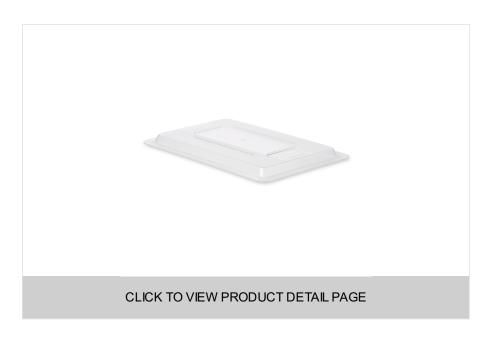

# FOOD/TOTE BOX LID FOR 18" X 12" CLEAR

SKU: FG331000CLR

# FOOD/TOTE BOX LID FOR 18" X 12" CLEAR

Durable, snap tight lid for clear food boxes

# FEATURES & BENEFITS

- Durable lids snap tightly into place during transport and keep food fresh
- Use lid as a tray wen displayed upside down
- Available in crystal-clear material or white polyethylene