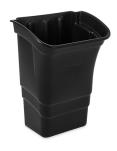

## REFUSE BIN, 8 GAL, BLACK

SKU: FG335388BLA

## REFUSE BIN, 8 GAL, BLACK

Rubbermaid Commercial Products Refuse Bin is a lipped bin designed to rest on the edge of a service cart. The bin provides a convenient storage area to stow away waste while on the move.