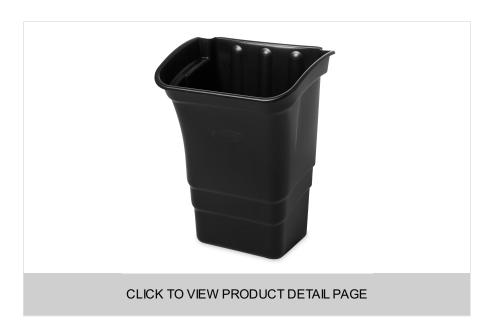

## REFUSE BIN, 8 GAL, BLACK

SKU: FG335388BLA

## REFUSE BIN, 8 GAL, BLACK

Rubbermaid Commercial Products Refuse Bin is a lipped bin designed to rest on the edge of a service cart. The bin provides a convenient storage area to stow away waste while on the move.