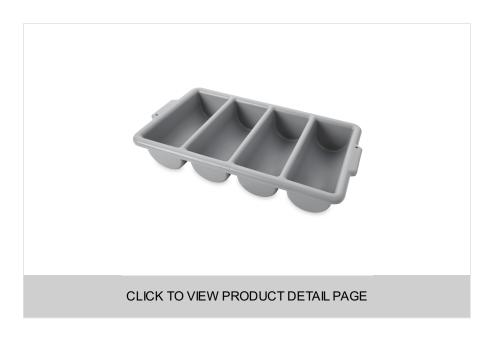

## **CUTLERY BIN GRAY**

SKU: FG336200GRAY

#### **CUTLERY BIN GRAY**

Safely stores and transports cutlery to minimize employee injuries.

### FEATURES & BENEFITS

- Made of durable, commercial-grade plastic
- Ribbed design and special resin finish for strength
- Ideal for storing, dispensing, and transporting silverware and condiment packets
- NSF-certified and commercial dishwasher-safe
- Measures 21-1/4" x 11-1/2" x 3-3/4"