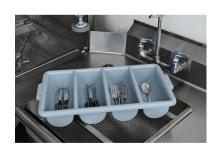

#### **CUTLERY BIN GRAY**

Safely stores and transports cutlery to minimize employee injuries.

### FEATURES & BENEFITS

- Made of durable, commercial-grade plastic
- Ribbed design and special resin finish for strength
- Ideal for storing, dispensing, and transporting silverware and condiment packets
- NSF-certified and commercial dishwasher-safe
- Measures 21-1/4" x 11-1/2" x 3-3/4"