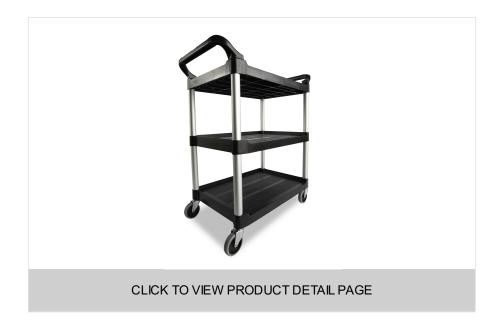

## SERVICE UTILITY CART WITH 4" SWIVEL CASTERS, 200 LB. CAPACITY, BLACK

SKU: FG342488BLA

### SERVICE UTILITY CART WITH 4" SWIVEL CASTERS, 200 LB. CAPACITY, BLACK

Rubbermaid Commercial Products Service Utility Cart with 4-inch Swivel Casters is a versatile, durable cart that can perform a wide variety of tasks. This rolling utility cart has non-marking swivel casters for smooth movement and raised arms on both sides for easy maneuverability. Designed with 3 shelves that can support up to 200 lbs. Ideal to organize, transport, and store items in a wide range of settings including offices, schools, mailrooms, medical facilities, loading docks, warehouses, and stock rooms.