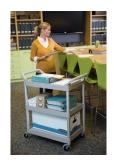

### SERVICE UTILITY CART WITH 4" SWIVEL CASTERS, 200 LB. CAPACITY, PLATINUM

Rubbermaid Commercial Products Service Utility Cart with 4-inch Swivel Casters is a versatile, durable cart that can perform a wide variety of tasks. This rolling utility cart has non-marking swivel casters for smooth movement and raised arms on both sides for easy maneuverability. Designed with 3 shelves that can support up to 200 lbs. Ideal to organize, transport, and store items in a wide range of settings including offices, schools, mailrooms, medical facilities, loading docks, warehouses, and stock rooms.