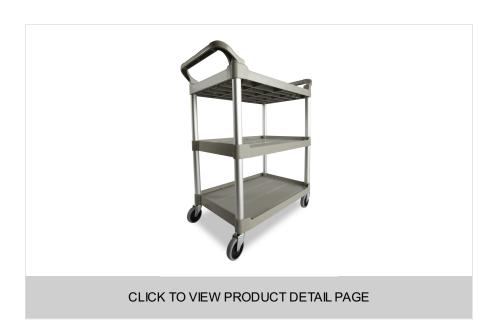

## SERVICE UTILITY CART WITH 4" SWIVEL CASTERS, 200 LB. CAPACITY, PLATINUM

SKU: FG342488PLAT

### SERVICE UTILITY CART WITH 4" SWIVEL CASTERS, 200 LB. CAPACITY, PLATINUM

Rubbermaid Commercial Products Service Utility Cart with 4-inch Swivel Casters is a versatile, durable cart that can perform a wide variety of tasks. This rolling utility cart has non-marking swivel casters for smooth movement and raised arms on both sides for easy maneuverability. Designed with 3 shelves that can support up to 200 lbs. Ideal to organize, transport, and store items in a wide range of settings including offices, schools, mailrooms, medical facilities, loading docks, warehouses, and stock rooms.