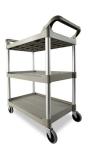

## SERVICE UTILITY CART WITH 4" SWIVEL CASTERS, 200 LB. CAPACITY, PLATINUM

SKU: FG342488PLAT

### SERVICE UTILITY CART WITH 4" SWIVEL CASTERS, 200 LB. CAPACITY, PLATINUM

Rubbermaid Commercial Products Service Utility Cart with 4-inch Swivel Casters is a versatile, durable cart that can perform a wide variety of tasks. This rolling utility cart has non-marking swivel casters for smooth movement and raised arms on both sides for easy maneuverability. Designed with 3 shelves that can support up to 200 lbs. Ideal to organize, transport, and store items in a wide range of settings including offices, schools, mailrooms, medical facilities, loading docks, warehouses, and stock rooms.