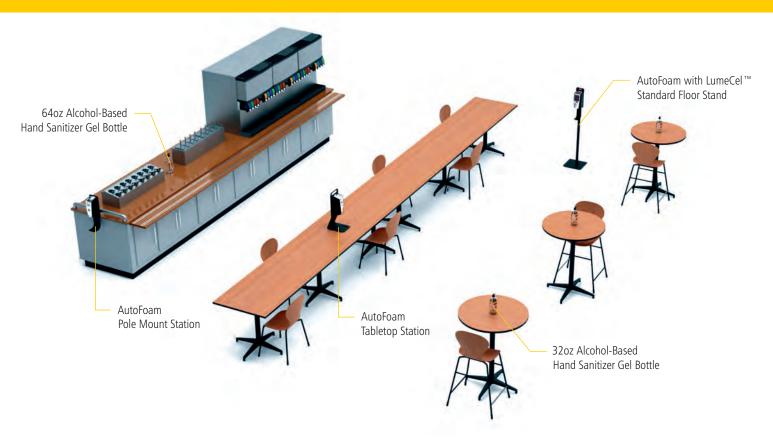

#### **DESKS & COUNTERS**

The **Alcohol-Based Hand Sanitizer Gel** helps prevent the spread of germs by killing 99.99% of germs on hands.

#### **POLES & RAILINGS**

The **Pole Mount Station** allows touch-free dispensers to be placed in commonly-overlooked spaces for easy access.

#### **ENTRYWAYS & DOORWAYS**

Sturdy and secure, the **Standard Floor Stand** is not easily tipped over – ideal for frequent, high-traffic class changes.

#### **AUTOFOAM DISPENSERS & REFILLS**

| NO.      | DESCRIPTION                                 | CASE QTY |
|----------|---------------------------------------------|----------|
| 1980826  | AutoFoam Dispenser with LumeCel™ Technology | 10       |
| FG750411 | AutoFoam Dispenser – Black/Chrome           | 10       |
| 2080802  | Alcohol Foam Hand Sanitizer – NSF F3 Rated  | 4        |

**ALCOHOL-BASED HAND SANITIZER GEL** 

| NO.     | DESCRIPTION                           | CASE QTY |
|---------|---------------------------------------|----------|
| 2133100 | 32oz Alcohol-Based Hand Sanitizer Gel | 6        |
| 2133501 | 64oz Alcohol-Based Hand Sanitizer Gel | 4        |

**HAND SANITIZER STANDS** 

| NO.     | DESCRIPTION                   | CASE QTY |
|---------|-------------------------------|----------|
| 2143454 | Pole Mount Station            | 5        |
| 2143543 | AutoFoam Standard Floor Stand | 1        |
| 2143544 | AutoFoam Tableton Station     | 5        |