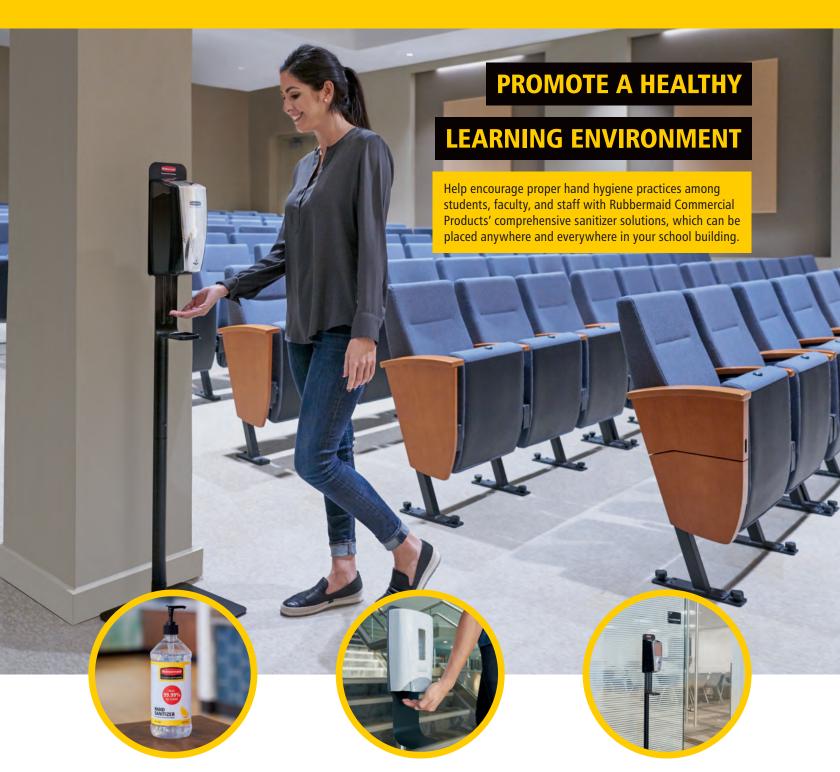

# SANITIZER SOLUTIONS FOR EDUCATION

#### **ENTRYWAYS & DOORWAYS**

Sturdy and secure, the **Standard Floor Stand** is not easily tipped over – ideal for frequent, high-traffic class changes.