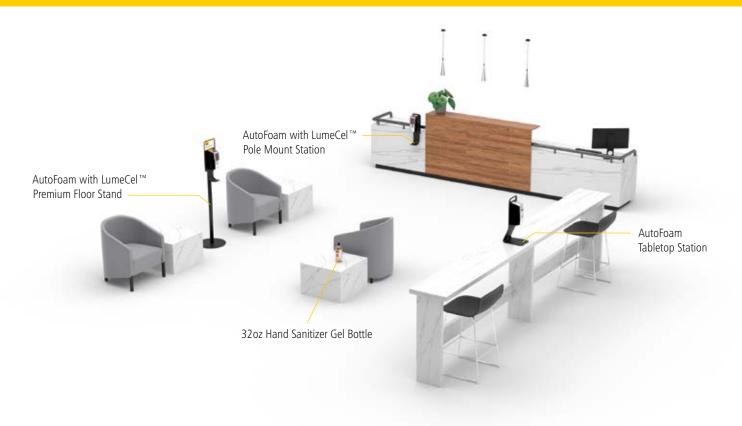

### **RECEPTION DESKS & COUNTERS**

Lightweight and portable, the touch-free **AutoFoam Tabletop Station** can easily be moved around on flat surfaces.

## **POLES & RAILINGS**

The **Pole Mount Station** allows touch-free dispensers to be placed in commonly-overlooked spaces for easy access.

### **ENTRYWAYS & DOORWAYS**

Sturdy and secure, the **Premium Floor Stand** is perfect for open areas in high-traffic commercial environments.