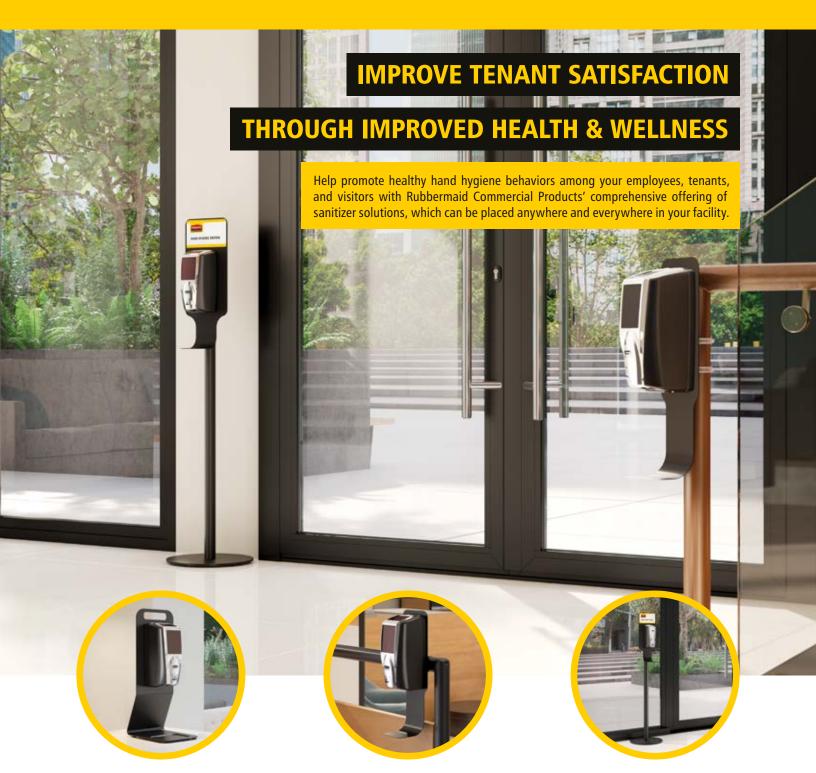

# SANITIZER SOLUTIONS FOR PROPERTY MANAGEMENT

### **RECEPTION DESKS & COUNTERS**

Lightweight and portable, the touch-free **AutoFoam Tabletop Station** can easily be moved around on flat surfaces.

## **POLES & RAILINGS**

The **Pole Mount Station** allows touch-free dispensers to be placed in commonly-overlooked spaces for easy access.

### **ENTRYWAYS & DOORWAYS**

Sturdy and secure, the **Premium Floor Stand** is perfect for open areas in high-traffic commercial environments.