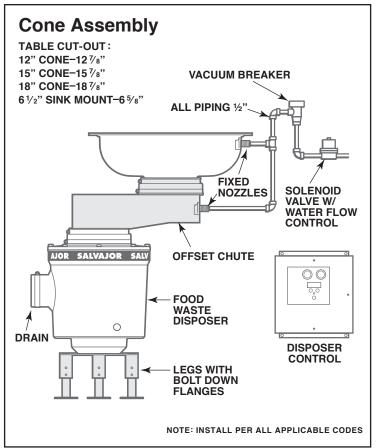

### **Salvajor Offset Chute**

FOR MODELS: 100 - 200 - 300 - 500

### **SPECIFICATIONS:**

- Specifically designed for correctional/institutional use
- Prevents accidental insertion of hands and other foreign objects
- Made of corrosion-resistant stainless steel
- Efficiently located fixed nozzles for thorough flushing of food waste into disposer, using a minimum amount of water
- Includes 3 disposer support legs with bolt down flanges.

#### **FOR USE WITH:**

SA: Sink Assembly 3½" or 6½"

**CA:** Cone Assembly 12", 15" or 18"