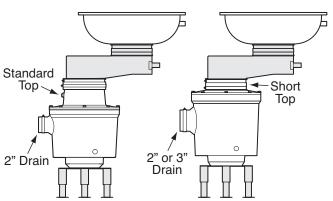

### Models 100-200 Models 300-500

| Dimensions |                                        |                                        |  |
|------------|----------------------------------------|----------------------------------------|--|
|            | Models 100-200                         | Models 300-500                         |  |
| С          | 8-1/2"<br>(21.64)                      | 7-15/16"<br>(20.10)                    |  |
| D          | 7-5/16"<br>(18.55)                     | 8"<br>(20.31)                          |  |
| Е          | 15-13/16"<br>(40.19)                   | 15-15/16"<br>(40.41)                   |  |
| F          | 2" Drain                               | 2" or 3" Drain                         |  |
| G          | 8-1/2"<br>(21.59)                      | 8-5/8"<br>(21.96)                      |  |
| Н          | 31-1/4" to 35-5/8"<br>(79.42 to 90.54) | 31-3/8" to 35-3/4"<br>(79.65 to 90.77) |  |