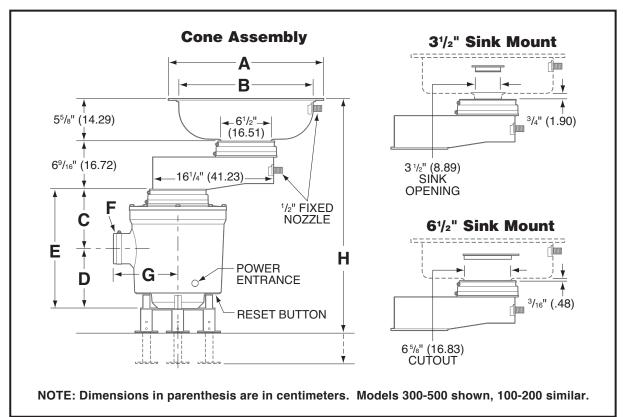

## Salvajor Offset Chute

DETAILS AND DIMENSIONS

FOR MODELS: 100 - 200 - 300 - 500

| <b>Cone Dimensions</b> |          |          |          |
|------------------------|----------|----------|----------|
|                        | 12" Cone | 15" Cone | 18" Cone |
| Α                      | 14-7/8"  | 17-7/8"  | 20-7/8"  |
|                        | (37.78)  | (45.40)  | (53.02)  |
| В                      | 12"      | 15"      | 18"      |
|                        | (30.48)  | (38.10)  | (45.72)  |

| Dimensions |                                        |                                        |  |
|------------|----------------------------------------|----------------------------------------|--|
|            | Models 100-200                         | Models 300-500                         |  |
| С          | 8-1/2"<br>(21.64)                      | 7-15/16"<br>(20.10)                    |  |
| D          | 7-5/16"<br>(18.55)                     | 8"<br>(20.31)                          |  |
| Е          | 15-13/16"<br>(40.19)                   | 15-15/16"<br>(40.41)                   |  |
| F          | 2" Drain                               | 2" or 3" Drain                         |  |
| G          | 8-1/2"<br>(21.59)                      | 8-5/8"<br>(21.96)                      |  |
| Н          | 31-1/4" to 35-5/8"<br>(79.42 to 90.54) | 31-3/8" to 35-3/4"<br>(79.65 to 90.77) |  |