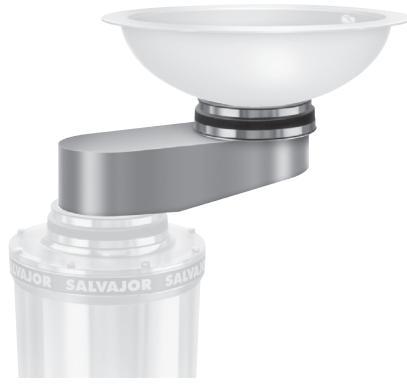

### **Salvajor Offset Chute**

FOR MODELS: 100 - 200 - 300 - 500

### **SPECIFICATIONS:**

- Specifically designed for correctional/institutional use
- Prevents accidental insertion of hands and other foreign objects
- Made of corrosion-resistant stainless steel
- Efficiently located fixed nozzles for thorough flushing of food waste into disposer, using a minimum amount of water
- Includes 3 disposer support legs with bolt down flanges.