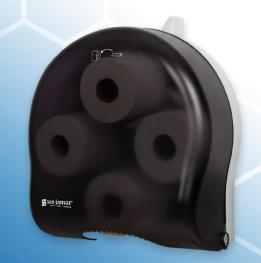

### **High Capacity Dispensing**

The Carousel Bath Tissue Dispenser delivers dependable, high-capacity tissue dispensing. This efficient dispenser holds four universal standard bath tissue rolls and is designed to dispense each individual roll before moving on to the next, minimizing waste.

#### Features & Benefits

- Rotates between four rolls to reduce maintenance needs
- Anti-advancement lever deters roll advancement prior to roll use
- Impact-resistant plastic is built to last while resisting impact damage
- · Holds standard bath tissue