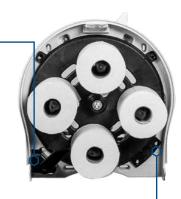

#### Easy Advancement \_

BioKleen handle rotates to next full roll

Rotates between four rolls to reduce refill time

Impact-Resistant Plastic

Built to last while resisting impact damage

| Prod No. | Description HxWxD       | Color | Pack |
|----------|-------------------------|-------|------|
| R3900    | 16.25" x 14.88" x 7.25" | TBK   | 1 ea |