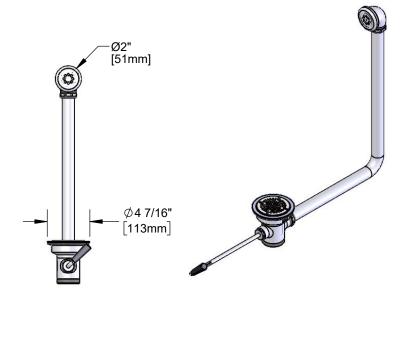

### **Architect/Engineering Specifications:**

Rotary waste valve for 3 1/2" sink opening with rough chrome plated body, 2" NPT male outlet / 1 1/2" NPT female outlet, twist handle with heat resistant plastic grip, 3 1/2" snap-in removable strainer and overflow outlet with cap. Certified to ASME A112.18.2/CSA B125.2

#### Features & Benefits:

- Rotary waste valve for 3 1/2" sink opening w/ rough chrome plated body
- 2" NPT male outlet / 1 1/2" NPT female outlet
- · Twist handle w/ heat resistant plastic grip
- 3 1/2" snap-in removable strainer
- · Overflow outlet w/ cap & sealing washer
- Material: Rough chrome plated brass body and stainless steel handle & flat strainer