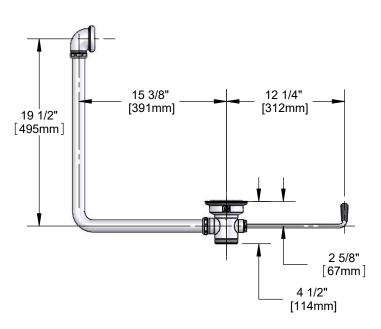

### **Architect/Engineering Specifications:**

Rotary waste valve for 3 1/2" sink opening with rough chrome plated body, 2" NPT male outlet / 1 1/2" NPT female outlet, twist handle with heat resistant plastic grip, 3 1/2" snap-in removable strainer and overflow outlet with cap. Certified to ASME A112.18.2/CSA B125.2

#### Features & Benefits:

- Rotary waste valve for 3 1/2" sink opening w/ rough chrome plated body
- 2" NPT male outlet / 1 1/2" NPT female outlet
- · Twist handle w/ heat resistant plastic grip
- 3 1/2" snap-in removable strainer
- · Overflow outlet w/ cap & sealing washer
- Material: Rough chrome plated brass body and stainless steel handle & flat strainer