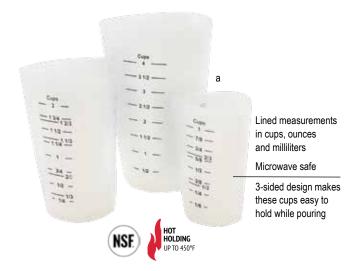

## TOOLS

• A full range to help you with every measuring need in the kitchen

| C3<br>231<br>232<br>234 | FLEXIBLE MEASURING CUPS-SILICONE  Set of 3 Includes: 1 Cup, 2 Cup, 4 Cup  1 Cup  2 Cup  4 Cup  GRADUATED MEASURES-ALUMINUM, ST. WITH OUNCES & LITERS  2 Qt Measure  4 Qt Measure  BAKER'S DOZEN MEASURING SET-STAIN  Set Includes: 4-Pc Spice Spoons (H723), 4-Pc Measuring Cups (H725), 5-Pc Measuring Spoons (H722A)  PREMIUM MEASURING SETS-STAINLESS  4-Pc Set, Includes ¼ Cup, ½ Cup, ½ Cup, 1 Cup | 1 ea<br>1 ea<br>ILESS STEEL<br>1 ea                                                                    |
|-------------------------|---------------------------------------------------------------------------------------------------------------------------------------------------------------------------------------------------------------------------------------------------------------------------------------------------------------------------------------------------------------------------------------------------------|--------------------------------------------------------------------------------------------------------|
| 231 232 234             | 1 Cup 2 Cup 4 Cup 4 Cup GRADUATED MEASURES-ALUMINUM, ST. WITH OUNCES & LITERS 2 Qt Measure 4 Qt Measure BAKER'S DOZEN MEASURING SET-STAIN Set Includes: 4-Pc Spice Spoons (H723), 4-Pc Measuring Cups (H725), 5-Pc Measuring Spoons (H722A) PREMIUM MEASURING SETS-STAINLESS 4-Pc Set, Includes ¼ Cup, ½ Cup,                                                                                           | 1 ea                                                                |
| 232                     | 2 Cup 4 Cup GRADUATED MEASURES-ALUMINUM, ST. WITH OUNCES & LITERS 2 Qt Measure 4 Qt Measure BAKER'S DOZEN MEASURING SET-STAIN Set Includes: 4-Pc Spice Spoons (H723), 4-Pc Measuring Cups (H725), 5-Pc Measuring Spoons (H722A) PREMIUM MEASURING SETS-STAINLESS 4-Pc Set, Includes ¼ Cup, ½ Cup,                                                                                                       | 1 ea 1 ea AMPED  1 ea 1 ea 1 ea 1 ea STEEL                                                             |
| 234                     | 4 Cup  GRADUATED MEASURES-ALUMINUM, ST. WITH OUNCES & LITERS  2 Qt Measure  4 Qt Measure  BAKER'S DOZEN MEASURING SET-STAIN Set Includes: 4-Pc Spice Spoons (H723), 4-Pc Measuring Cups (H725), 5-Pc Measuring Spoons (H722A)  PREMIUM MEASURING SETS-STAINLESS  4-Pc Set, Includes ¼ Cup, ½ Cup,                                                                                                       | 1 ea AMPED  1 ea 1 ea 1 ea 1 ea STEEL                                                                  |
|                         | GRADUATED MEASURES-ALUMINUM, ST. WITH OUNCES & LITERS  2 Qt Measure  4 Qt Measure  BAKER'S DOZEN MEASURING SET-STAIN Set Includes: 4-Pc Spice Spoons (H723), 4-Pc Measuring Cups (H725), 5-Pc Measuring Spoons (H722A)  PREMIUM MEASURING SETS-STAINLESS  4-Pc Set, Includes ¼ Cup, ½ Cup,                                                                                                              | 1 ea 1 ea 1 ea 1 ea STEEL                                                                              |
|                         | WITH OUNCES & LITERS  2 Qt Measure  4 Qt Measure  BAKER'S DOZEN MEASURING SET-STAIN  Set Includes: 4-Pc Spice Spoons (H723), 4-Pc Measuring Cups (H725), 5-Pc  Measuring Spoons (H722A)  PREMIUM MEASURING SETS-STAINLESS  4-Pc Set, Includes ¼ Cup, ½ Cup,                                                                                                                                             | 1 ea 1 ea ILESS STEEL 1 ea                                                                             |
|                         | 4 Qt Measure  BAKER'S DOZEN MEASURING SET-STAIN  Set Includes: 4-Pc Spice Spoons (H723), 4-Pc Measuring Cups (H725), 5-Pc Measuring Spoons (H722A)  PREMIUM MEASURING SETS-STAINLESS  4-Pc Set, Includes ¼ Cup, ½ Cup,                                                                                                                                                                                  | 1 ea ILESS STEEL 1 ea                                                                                  |
|                         | BAKER'S DOZEN MEASURING SET-STAIN Set Includes: 4-Pc Spice Spoons (H723), 4-Pc Measuring Cups (H725), 5-Pc Measuring Spoons (H722A)  PREMIUM MEASURING SETS-STAINLESS 4-Pc Set, Includes ¼ Cup, ½ Cup,                                                                                                                                                                                                  | 1 ea STEEL                                                                                             |
|                         | Set Includes: 4-Pc Spice Spoons (H723),<br>4-Pc Measuring Cups (H725), 5-Pc<br>Measuring Spoons (H722A)  PREMIUM MEASURING SETS—STAINLESS  4-Pc Set, Includes ¼ Cup, ½ Cup,                                                                                                                                                                                                                             | 1 ea                                                                                                   |
|                         | 4-Pc Measuring Cups (H725), 5-Pc Measuring Spoons (H722A)  PREMIUM MEASURING SETS—STAINLESS  4-Pc Set, Includes ¼ Cup, ½ Cup,                                                                                                                                                                                                                                                                           | STEEL                                                                                                  |
|                         | 4-Pc Set, Includes ¼ Cup, ⅓ Cup,                                                                                                                                                                                                                                                                                                                                                                        |                                                                                                        |
|                         |                                                                                                                                                                                                                                                                                                                                                                                                         | 1 set                                                                                                  |
|                         |                                                                                                                                                                                                                                                                                                                                                                                                         |                                                                                                        |
| *H725                   | 4-Pc Set, Includes ¼ Cup, ½ Cup, ½ Cup, 1 Cup                                                                                                                                                                                                                                                                                                                                                           | 12 set                                                                                                 |
|                         | HEAVYWEIGHT & STANDARD MEASURING & CUPS-STAINLESS STEEL                                                                                                                                                                                                                                                                                                                                                 | G SPOONS                                                                                               |
|                         | Heavyweight, 4-Pc Set, ¼ tsp, ½ tsp, 1 tsp, 1 tbsp                                                                                                                                                                                                                                                                                                                                                      | 1 set                                                                                                  |
| Α                       | 5-Pc Measuring Spoon Set, 1/2 tsp, 1/2 tsp, 1/2 tsp, 1 tsp, 1 tbsp                                                                                                                                                                                                                                                                                                                                      | 12 ea                                                                                                  |
|                         | Extra Large, Heavyweight, 3-Pc Set, 2 tsp, 1½ tbsp, 2 tbsp                                                                                                                                                                                                                                                                                                                                              | 1 set                                                                                                  |
|                         | 4-Pc Set, 1/4 tsp, 1/2 tsp, 1 tsp, 1 tbsp                                                                                                                                                                                                                                                                                                                                                               | 1 set                                                                                                  |
|                         | ¼ tsp                                                                                                                                                                                                                                                                                                                                                                                                   | 1 ea                                                                                                   |
|                         | ½ tsp                                                                                                                                                                                                                                                                                                                                                                                                   | 1 ea                                                                                                   |
|                         | 1 tsp                                                                                                                                                                                                                                                                                                                                                                                                   | 1 ea                                                                                                   |
|                         | 1 tbsp                                                                                                                                                                                                                                                                                                                                                                                                  | 1 ea                                                                                                   |
|                         | 4-pc Spice Spoon Set, Tad, Dash,<br>Pinch, Smidgen                                                                                                                                                                                                                                                                                                                                                      | 24 ea                                                                                                  |
|                         | 4-pc Cup Set, ¼ Cup, ⅓ Cup, ½ Cup, 1 Cup                                                                                                                                                                                                                                                                                                                                                                | 1 set                                                                                                  |
|                         | 1/ 0 :                                                                                                                                                                                                                                                                                                                                                                                                  | 1 ea                                                                                                   |
|                         | <sup>1</sup> / <sub>4</sub> Cup                                                                                                                                                                                                                                                                                                                                                                         | 1 ea                                                                                                   |
|                         | % Cup                                                                                                                                                                                                                                                                                                                                                                                                   |                                                                                                        |
|                         |                                                                                                                                                                                                                                                                                                                                                                                                         | 4-pc Spice Spoon Set, Tad, Dash, Pinch, Smidgen 4-pc Cup Set, 1/4 Cup, 1/2 Cup, 1/2 Cup, 1 Cup 1/4 Cup |