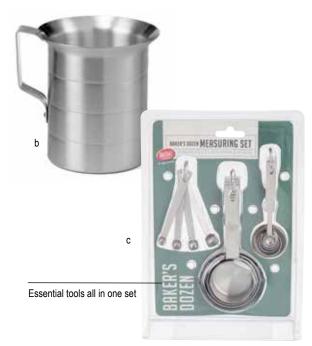

## TOOLS

• A full range to help you with every measuring need in the kitchen

| C3<br>231<br>232<br>234 | FLEXIBLE MEASURING CUPS-SILICONE  Set of 3 Includes: 1 Cup, 2 Cup, 4 Cup  1 Cup  2 Cup  4 Cup  GRADUATED MEASURES-ALUMINUM, ST. WITH OUNCES & LITERS  2 Qt Measure  4 Qt Measure  BAKER'S DOZEN MEASURING SET-STAIN  Set Includes: 4-Pc Spice Spoons (H723), 4-Pc Measuring Cups (H725), 5-Pc Measuring Spoons (H722A)  PREMIUM MEASURING SETS-STAINLESS  4-Pc Set, Includes ¼ Cup, ½ Cup, ½ Cup, 1 Cup | 1 ea<br>1 ea<br>ILESS STEEL<br>1 ea                                                                    |
|-------------------------|---------------------------------------------------------------------------------------------------------------------------------------------------------------------------------------------------------------------------------------------------------------------------------------------------------------------------------------------------------------------------------------------------------|--------------------------------------------------------------------------------------------------------|
| 231 232 234             | 1 Cup 2 Cup 4 Cup 4 Cup GRADUATED MEASURES-ALUMINUM, ST. WITH OUNCES & LITERS 2 Qt Measure 4 Qt Measure BAKER'S DOZEN MEASURING SET-STAIN Set Includes: 4-Pc Spice Spoons (H723), 4-Pc Measuring Cups (H725), 5-Pc Measuring Spoons (H722A) PREMIUM MEASURING SETS-STAINLESS 4-Pc Set, Includes ¼ Cup, ½ Cup,                                                                                           | 1 ea                                                                |
| 232                     | 2 Cup 4 Cup GRADUATED MEASURES-ALUMINUM, ST. WITH OUNCES & LITERS 2 Qt Measure 4 Qt Measure BAKER'S DOZEN MEASURING SET-STAIN Set Includes: 4-Pc Spice Spoons (H723), 4-Pc Measuring Cups (H725), 5-Pc Measuring Spoons (H722A) PREMIUM MEASURING SETS-STAINLESS 4-Pc Set, Includes ¼ Cup, ½ Cup,                                                                                                       | 1 ea 1 ea AMPED  1 ea 1 ea 1 ea 1 ea STEEL                                                             |
| 234                     | 4 Cup  GRADUATED MEASURES-ALUMINUM, ST. WITH OUNCES & LITERS  2 Qt Measure  4 Qt Measure  BAKER'S DOZEN MEASURING SET-STAIN Set Includes: 4-Pc Spice Spoons (H723), 4-Pc Measuring Cups (H725), 5-Pc Measuring Spoons (H722A)  PREMIUM MEASURING SETS-STAINLESS  4-Pc Set, Includes ¼ Cup, ½ Cup,                                                                                                       | 1 ea AMPED  1 ea 1 ea 1 ea 1 ea STEEL                                                                  |
|                         | GRADUATED MEASURES-ALUMINUM, ST. WITH OUNCES & LITERS  2 Qt Measure  4 Qt Measure  BAKER'S DOZEN MEASURING SET-STAIN Set Includes: 4-Pc Spice Spoons (H723), 4-Pc Measuring Cups (H725), 5-Pc Measuring Spoons (H722A)  PREMIUM MEASURING SETS-STAINLESS  4-Pc Set, Includes ¼ Cup, ½ Cup,                                                                                                              | 1 ea 1 ea 1 ea 1 ea STEEL                                                                              |
|                         | WITH OUNCES & LITERS  2 Qt Measure  4 Qt Measure  BAKER'S DOZEN MEASURING SET-STAIN  Set Includes: 4-Pc Spice Spoons (H723), 4-Pc Measuring Cups (H725), 5-Pc  Measuring Spoons (H722A)  PREMIUM MEASURING SETS-STAINLESS  4-Pc Set, Includes ¼ Cup, ½ Cup,                                                                                                                                             | 1 ea 1 ea ILESS STEEL 1 ea                                                                             |
|                         | 4 Qt Measure  BAKER'S DOZEN MEASURING SET-STAIN  Set Includes: 4-Pc Spice Spoons (H723), 4-Pc Measuring Cups (H725), 5-Pc Measuring Spoons (H722A)  PREMIUM MEASURING SETS-STAINLESS  4-Pc Set, Includes ¼ Cup, ½ Cup,                                                                                                                                                                                  | 1 ea ILESS STEEL 1 ea                                                                                  |
|                         | BAKER'S DOZEN MEASURING SET-STAIN Set Includes: 4-Pc Spice Spoons (H723), 4-Pc Measuring Cups (H725), 5-Pc Measuring Spoons (H722A)  PREMIUM MEASURING SETS-STAINLESS 4-Pc Set, Includes ¼ Cup, ½ Cup,                                                                                                                                                                                                  | 1 ea STEEL                                                                                             |
|                         | Set Includes: 4-Pc Spice Spoons (H723),<br>4-Pc Measuring Cups (H725), 5-Pc<br>Measuring Spoons (H722A)  PREMIUM MEASURING SETS—STAINLESS  4-Pc Set, Includes ¼ Cup, ½ Cup,                                                                                                                                                                                                                             | 1 ea                                                                                                   |
|                         | 4-Pc Measuring Cups (H725), 5-Pc Measuring Spoons (H722A)  PREMIUM MEASURING SETS—STAINLESS  4-Pc Set, Includes ¼ Cup, ½ Cup,                                                                                                                                                                                                                                                                           | STEEL                                                                                                  |
|                         | 4-Pc Set, Includes ¼ Cup, ⅓ Cup,                                                                                                                                                                                                                                                                                                                                                                        |                                                                                                        |
|                         |                                                                                                                                                                                                                                                                                                                                                                                                         | 1 set                                                                                                  |
|                         |                                                                                                                                                                                                                                                                                                                                                                                                         |                                                                                                        |
| *H725                   | 4-Pc Set, Includes ¼ Cup, ½ Cup, ½ Cup, 1 Cup                                                                                                                                                                                                                                                                                                                                                           | 12 set                                                                                                 |
|                         | HEAVYWEIGHT & STANDARD MEASURING & CUPS-STAINLESS STEEL                                                                                                                                                                                                                                                                                                                                                 | G SPOONS                                                                                               |
|                         | Heavyweight, 4-Pc Set, ¼ tsp, ½ tsp, 1 tsp, 1 tbsp                                                                                                                                                                                                                                                                                                                                                      | 1 set                                                                                                  |
| Α                       | 5-Pc Measuring Spoon Set, 1/2 tsp, 1/2 tsp, 1/2 tsp, 1 tsp, 1 tbsp                                                                                                                                                                                                                                                                                                                                      | 12 ea                                                                                                  |
|                         | Extra Large, Heavyweight, 3-Pc Set, 2 tsp, 1½ tbsp, 2 tbsp                                                                                                                                                                                                                                                                                                                                              | 1 set                                                                                                  |
|                         | 4-Pc Set, 1/4 tsp, 1/2 tsp, 1 tsp, 1 tbsp                                                                                                                                                                                                                                                                                                                                                               | 1 set                                                                                                  |
|                         | ¼ tsp                                                                                                                                                                                                                                                                                                                                                                                                   | 1 ea                                                                                                   |
|                         | ½ tsp                                                                                                                                                                                                                                                                                                                                                                                                   | 1 ea                                                                                                   |
|                         | 1 tsp                                                                                                                                                                                                                                                                                                                                                                                                   | 1 ea                                                                                                   |
|                         | 1 tbsp                                                                                                                                                                                                                                                                                                                                                                                                  | 1 ea                                                                                                   |
|                         | 4-pc Spice Spoon Set, Tad, Dash,<br>Pinch, Smidgen                                                                                                                                                                                                                                                                                                                                                      | 24 ea                                                                                                  |
|                         | 4-pc Cup Set, ¼ Cup, ⅓ Cup, ½ Cup, 1 Cup                                                                                                                                                                                                                                                                                                                                                                | 1 set                                                                                                  |
|                         | 1/ 0 :                                                                                                                                                                                                                                                                                                                                                                                                  | 1 ea                                                                                                   |
|                         | <sup>1</sup> / <sub>4</sub> Cup                                                                                                                                                                                                                                                                                                                                                                         | 1 ea                                                                                                   |
|                         | % Cup                                                                                                                                                                                                                                                                                                                                                                                                   |                                                                                                        |
|                         |                                                                                                                                                                                                                                                                                                                                                                                                         | 4-pc Spice Spoon Set, Tad, Dash, Pinch, Smidgen 4-pc Cup Set, 1/4 Cup, 1/2 Cup, 1/2 Cup, 1 Cup 1/4 Cup |