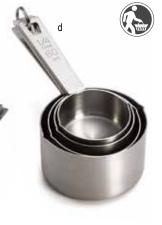

## TOOLS

• A full range to help you with every measuring need in the kitchen

| C3<br>231<br>232<br>234 | FLEXIBLE MEASURING CUPS-SILICONE  Set of 3 Includes: 1 Cup, 2 Cup, 4 Cup  1 Cup  2 Cup  4 Cup  GRADUATED MEASURES-ALUMINUM, ST. WITH OUNCES & LITERS  2 Qt Measure  4 Qt Measure  BAKER'S DOZEN MEASURING SET-STAIN  Set Includes: 4-Pc Spice Spoons (H723), 4-Pc Measuring Cups (H725), 5-Pc Measuring Spoons (H722A)  PREMIUM MEASURING SETS-STAINLESS  4-Pc Set, Includes ¼ Cup, ½ Cup, ½ Cup, 1 Cup | 1 ea<br>1 ea<br>ILESS STEEL<br>1 ea                                                                    |
|-------------------------|---------------------------------------------------------------------------------------------------------------------------------------------------------------------------------------------------------------------------------------------------------------------------------------------------------------------------------------------------------------------------------------------------------|--------------------------------------------------------------------------------------------------------|
| 231 232 234             | 1 Cup 2 Cup 4 Cup 4 Cup GRADUATED MEASURES-ALUMINUM, ST. WITH OUNCES & LITERS 2 Qt Measure 4 Qt Measure BAKER'S DOZEN MEASURING SET-STAIN Set Includes: 4-Pc Spice Spoons (H723), 4-Pc Measuring Cups (H725), 5-Pc Measuring Spoons (H722A) PREMIUM MEASURING SETS-STAINLESS 4-Pc Set, Includes ¼ Cup, ½ Cup,                                                                                           | 1 ea                                                                |
| 232                     | 2 Cup 4 Cup GRADUATED MEASURES-ALUMINUM, ST. WITH OUNCES & LITERS 2 Qt Measure 4 Qt Measure BAKER'S DOZEN MEASURING SET-STAIN Set Includes: 4-Pc Spice Spoons (H723), 4-Pc Measuring Cups (H725), 5-Pc Measuring Spoons (H722A) PREMIUM MEASURING SETS-STAINLESS 4-Pc Set, Includes ¼ Cup, ½ Cup,                                                                                                       | 1 ea 1 ea AMPED  1 ea 1 ea 1 ea 1 ea STEEL                                                             |
| 234                     | 4 Cup  GRADUATED MEASURES-ALUMINUM, ST. WITH OUNCES & LITERS  2 Qt Measure  4 Qt Measure  BAKER'S DOZEN MEASURING SET-STAIN Set Includes: 4-Pc Spice Spoons (H723), 4-Pc Measuring Cups (H725), 5-Pc Measuring Spoons (H722A)  PREMIUM MEASURING SETS-STAINLESS  4-Pc Set, Includes ¼ Cup, ½ Cup,                                                                                                       | 1 ea AMPED  1 ea 1 ea 1 ea 1 ea STEEL                                                                  |
|                         | GRADUATED MEASURES-ALUMINUM, ST. WITH OUNCES & LITERS  2 Qt Measure  4 Qt Measure  BAKER'S DOZEN MEASURING SET-STAIN Set Includes: 4-Pc Spice Spoons (H723), 4-Pc Measuring Cups (H725), 5-Pc Measuring Spoons (H722A)  PREMIUM MEASURING SETS-STAINLESS  4-Pc Set, Includes ¼ Cup, ½ Cup,                                                                                                              | 1 ea 1 ea 1 ea 1 ea STEEL                                                                              |
|                         | WITH OUNCES & LITERS  2 Qt Measure  4 Qt Measure  BAKER'S DOZEN MEASURING SET-STAIN  Set Includes: 4-Pc Spice Spoons (H723), 4-Pc Measuring Cups (H725), 5-Pc  Measuring Spoons (H722A)  PREMIUM MEASURING SETS-STAINLESS  4-Pc Set, Includes ¼ Cup, ½ Cup,                                                                                                                                             | 1 ea 1 ea ILESS STEEL 1 ea                                                                             |
|                         | 4 Qt Measure  BAKER'S DOZEN MEASURING SET-STAIN  Set Includes: 4-Pc Spice Spoons (H723), 4-Pc Measuring Cups (H725), 5-Pc Measuring Spoons (H722A)  PREMIUM MEASURING SETS-STAINLESS  4-Pc Set, Includes ¼ Cup, ½ Cup,                                                                                                                                                                                  | 1 ea ILESS STEEL 1 ea                                                                                  |
|                         | BAKER'S DOZEN MEASURING SET-STAIN Set Includes: 4-Pc Spice Spoons (H723), 4-Pc Measuring Cups (H725), 5-Pc Measuring Spoons (H722A)  PREMIUM MEASURING SETS-STAINLESS 4-Pc Set, Includes ¼ Cup, ½ Cup,                                                                                                                                                                                                  | 1 ea STEEL                                                                                             |
|                         | Set Includes: 4-Pc Spice Spoons (H723),<br>4-Pc Measuring Cups (H725), 5-Pc<br>Measuring Spoons (H722A)  PREMIUM MEASURING SETS—STAINLESS  4-Pc Set, Includes ¼ Cup, ½ Cup,                                                                                                                                                                                                                             | 1 ea                                                                                                   |
|                         | 4-Pc Measuring Cups (H725), 5-Pc Measuring Spoons (H722A)  PREMIUM MEASURING SETS—STAINLESS  4-Pc Set, Includes ¼ Cup, ½ Cup,                                                                                                                                                                                                                                                                           | STEEL                                                                                                  |
|                         | 4-Pc Set, Includes ¼ Cup, ⅓ Cup,                                                                                                                                                                                                                                                                                                                                                                        |                                                                                                        |
|                         |                                                                                                                                                                                                                                                                                                                                                                                                         | 1 set                                                                                                  |
|                         |                                                                                                                                                                                                                                                                                                                                                                                                         |                                                                                                        |
| *H725                   | 4-Pc Set, Includes ¼ Cup, ½ Cup, ½ Cup, 1 Cup                                                                                                                                                                                                                                                                                                                                                           | 12 set                                                                                                 |
|                         | HEAVYWEIGHT & STANDARD MEASURING & CUPS-STAINLESS STEEL                                                                                                                                                                                                                                                                                                                                                 | G SPOONS                                                                                               |
|                         | Heavyweight, 4-Pc Set, ¼ tsp, ½ tsp, 1 tsp, 1 tbsp                                                                                                                                                                                                                                                                                                                                                      | 1 set                                                                                                  |
| Α                       | 5-Pc Measuring Spoon Set, 1/2 tsp, 1/2 tsp, 1/2 tsp, 1 tsp, 1 tbsp                                                                                                                                                                                                                                                                                                                                      | 12 ea                                                                                                  |
|                         | Extra Large, Heavyweight, 3-Pc Set, 2 tsp, 1½ tbsp, 2 tbsp                                                                                                                                                                                                                                                                                                                                              | 1 set                                                                                                  |
|                         | 4-Pc Set, 1/4 tsp, 1/2 tsp, 1 tsp, 1 tbsp                                                                                                                                                                                                                                                                                                                                                               | 1 set                                                                                                  |
|                         | ¼ tsp                                                                                                                                                                                                                                                                                                                                                                                                   | 1 ea                                                                                                   |
|                         | ½ tsp                                                                                                                                                                                                                                                                                                                                                                                                   | 1 ea                                                                                                   |
|                         | 1 tsp                                                                                                                                                                                                                                                                                                                                                                                                   | 1 ea                                                                                                   |
|                         | 1 tbsp                                                                                                                                                                                                                                                                                                                                                                                                  | 1 ea                                                                                                   |
|                         | 4-pc Spice Spoon Set, Tad, Dash,<br>Pinch, Smidgen                                                                                                                                                                                                                                                                                                                                                      | 24 ea                                                                                                  |
|                         | 4-pc Cup Set, ¼ Cup, ⅓ Cup, ½ Cup, 1 Cup                                                                                                                                                                                                                                                                                                                                                                | 1 set                                                                                                  |
|                         | 1/ 0 :                                                                                                                                                                                                                                                                                                                                                                                                  | 1 ea                                                                                                   |
|                         | <sup>1</sup> / <sub>4</sub> Cup                                                                                                                                                                                                                                                                                                                                                                         | 1 ea                                                                                                   |
|                         | % Cup                                                                                                                                                                                                                                                                                                                                                                                                   |                                                                                                        |
|                         |                                                                                                                                                                                                                                                                                                                                                                                                         | 4-pc Spice Spoon Set, Tad, Dash, Pinch, Smidgen 4-pc Cup Set, 1/4 Cup, 1/2 Cup, 1/2 Cup, 1 Cup 1/4 Cup |