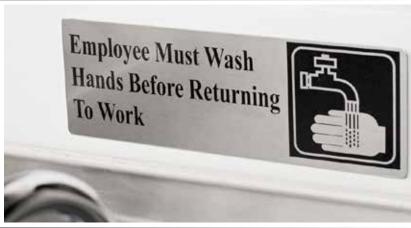

### 3 X 9" CONTEMPORARY STAINLESS STEEL SIGN

|    | Item# | Description                                          | Min Order/<br>Case Pack | Case Lbs/<br>Cube |
|----|-------|------------------------------------------------------|-------------------------|-------------------|
| f. | B22   | Employee Must Wash Hands<br>Before Returning To Work | 1 ea                    | 1/.1              |