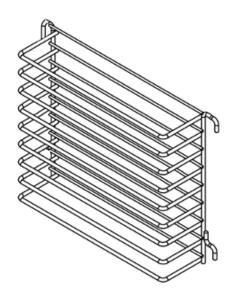

Example shows 9 level rack with 25%" spacing

- **EASY TO SPECIFY**
- ✓ EASY TO REMOVE
- ✓ EASY TO QUOTE
- EASY TO CLEAN
- ✓ EASY TO ORDER
- ✓ EASY TO REPLACE