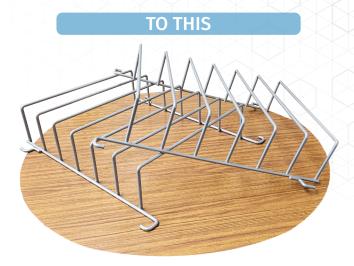

## TAKE YOUR INTERIORS FROM THIS

92 Parts - 14 Pairs Universal Type Trayslides Needed for a One Section Reach-in

4 Parts - 2 Pairs EZ-Clean Tray Racks Needed for a One Section Reach-in

Available as a spec line reach-in option or retrofit kit. Fits (1) 18" x 26" pan, (2) 14" x 18" pans or (2) 12" x 20" pans.