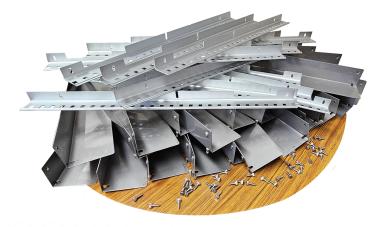

## TAKE YOUR INTERIORS FROM THIS

92 Parts - 14 Pairs Universal Type Trayslides Needed for a One Section Reach-in

4 Parts - 2 Pairs EZ-Clean Tray Racks Needed for a One Section Reach-in

Available as a spec line reach-in option or retrofit kit. Fits (1) 18" x 26" pan, (2) 14" x 18" pans or (2) 12" x 20" pans.