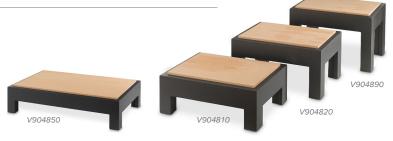

## NEW Cubic Cutting Board & Tables

• Varying heights create an interesting vertical buffet presentation

| ITEM #  | DESCRIPTION                                                                 | DIMENSIONS (L X W X H): IN (CM)                                                                                    | CASE LOT |
|---------|-----------------------------------------------------------------------------|--------------------------------------------------------------------------------------------------------------------|----------|
| V904810 | Short-height table with small cutting board*                                | 12 <sup>3</sup> / <sub>4</sub> x 8 <sup>5</sup> / <sub>8</sub> x 4 <sup>11</sup> / <sub>16</sub> (32.5 x 22 x 12)  | 1        |
| V904820 | Medium-height table with small cutting board*                               | 12 <sup>3</sup> / <sub>4</sub> x 8 <sup>5</sup> / <sub>8</sub> x 6 <sup>1</sup> / <sub>2</sub> (32.5 x 22 x 16.5)  | 1        |
| V904890 | Tall-height table with small cutting board*                                 | 12 <sup>3</sup> / <sub>4</sub> x 8 <sup>5</sup> / <sub>8</sub> x 8 <sup>1</sup> / <sub>4</sub> (32.5 x 22 x 21)    | 1        |
| V904850 | Short-height table with full-size cutting board*                            | 20 <sup>7</sup> / <sub>8</sub> x 12 <sup>3</sup> / <sub>4</sub> x 4 <sup>11</sup> / <sub>16</sub> (53 x 32.5 x 12) | 1        |
| V904804 | Replacement small hardwood cutting board (fits short, medium & tall tables) | 11½ x 75/16 x 7/8 (29.2 x 18.7 x 2.2)                                                                              | 1        |
| V904809 | Replacement full-size hardwood cutting board                                | 19% x 11½ x % (49.7 x 29.2 x 2.2)                                                                                  | 1        |

<sup>\*</sup> Cutting board included with each table