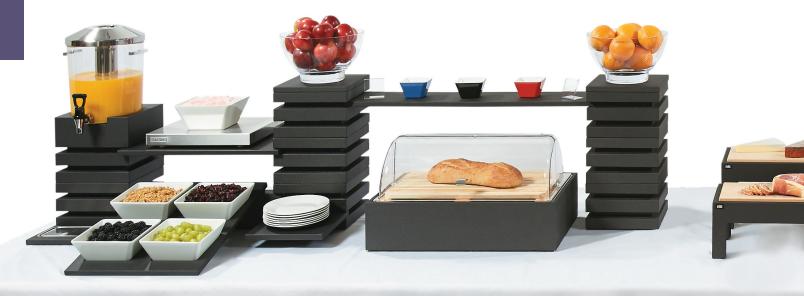

## CUBIC MODULAR DISPLAY SYSTEM

ADD EFFICIENT SOPHISTICATION TO YOUR BUFFET PRESENTATION WITH THE CUBIC DISPLAY SYSTEM. THE MODERN SLEEK DESIGN OF CUBIC OFFERS LIMITLESS VERSATILITY WITH CONFIGURATION OPTIONS THAT ALLOW YOU TO CREATE THE IDEAL SETUP FOR EVERY OCCASION.

Endless setup options! Visit VOLLRATH.com/cubic for additional setup suggestions and product lists. See page 188 for preconfigured Cubic Display Sets.