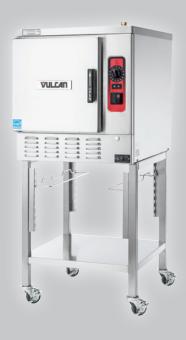

VULCAN C24EA-LWE SERIES STEAMER

- Less filter maintenance and scale cleaning required
- ENERGY STAR® qualified

DONE TO PERFECTION.

## EXTREME WATER SAVINGS, AMAZING STEAM POWER

Save money, earn rebates and never sacrifice cook time with Vulcan's powerful C24EA-LWE Series Steamer. It's the first and only ENERGY STAR\* qualified electric à la carte counter steamer, designed to conserve water usage by up to 90%. Less water means less maintenance and scale buildup too—change the filter only once per year.

- Single-compartment electric convection steamer
- Stainless steel exterior and cooking compartment with coved interior corners
- Manual control with 60-minute timer
- Available with 3- or 5-pan capacity