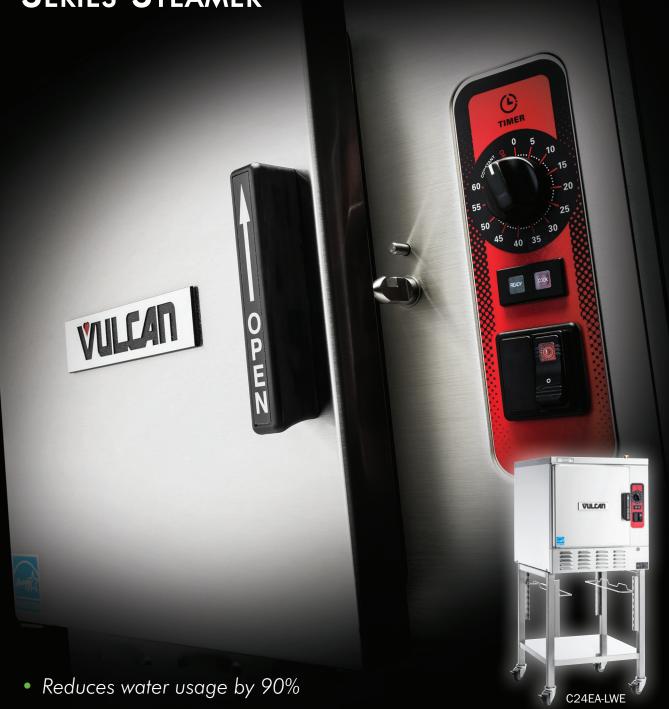

VULCAN C24EA-LWE SERIES STEAMER

- Less filter maintenance and scale cleaning required
- ENERGY STAR® qualified

DONE TO PERFECTION.

## EXTREME WATER SAVINGS, AMAZING STEAM POWER

Save money, earn rebates and never sacrifice cook time with Vulcan's powerful C24EA-LWE Series Steamer. It's the first and only ENERGY STAR\* qualified electric à la carte counter steamer, designed to conserve water usage by up to 90%. Less water means less maintenance and scale buildup too—change the filter only once per year.

- Single-compartment electric convection steamer
- Stainless steel exterior and cooking compartment with coved interior corners
- Manual control with 60-minute timer
- Available with 3- or 5-pan capacity