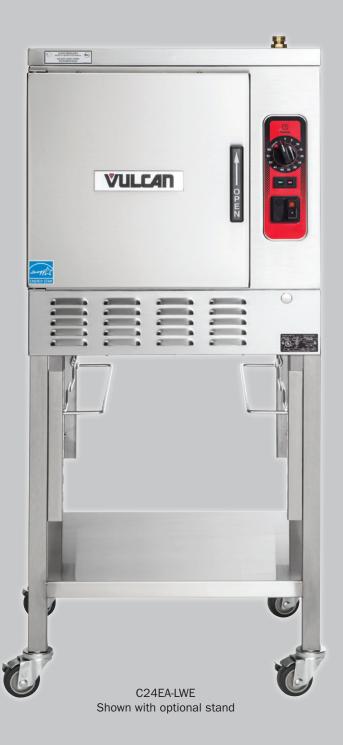

VULCAN C24EA-LWE SERIES STEAMER

- Less filter maintenance and scale cleaning required
- ENERGY STAR® qualified

DONE TO PERFECTION.

## EXTREME WATER SAVINGS, AMAZING STEAM POWER

Save money, earn rebates and never sacrifice cook time with Vulcan's powerful C24EA-LWE Series Steamer. It's the first and only ENERGY STAR\* qualified electric à la carte counter steamer, designed to conserve water usage by up to 90%. Less water means less maintenance and scale buildup too—change the filter only once per year.

- Single-compartment electric convection steamer
- Stainless steel exterior and cooking compartment with coved interior corners
- Manual control with 60-minute timer
- Available with 3- or 5-pan capacity