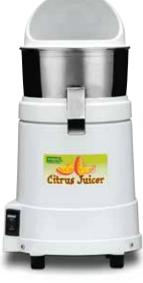

## Heavy-Duty Citrus Juicer

- Quiet, heavy-duty direct-drive motor
- Stainless steel juice collector with large spout
- Sturdy polycarbonate motor housing with vibration-dampening feet
- Universal reamer juices all citrus fruits
- 18,000 RPM for maximum juice yield

120V, 60 Hz, 5-15P 🕕

Limited One-Year Warranty

cTUVus, NSF

\*Made in the USA with US and foreign parts