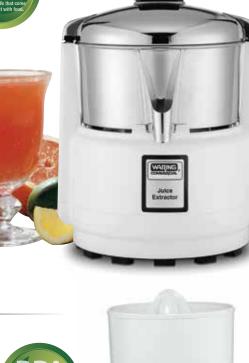

## Medium-Duty Juice Extractor

- Rapidly converts fruits and vegetables into rich, pulp-free juice
- Stainless steel extraction basket, bowl and cover
- Included extraction basket filters make cleanup simple and quick
- Polycarbonate motor housing

120V, 60 Hz, 5-15P 🕕

Limited One-Year Warranty

cULus, CSA (6001CQ)