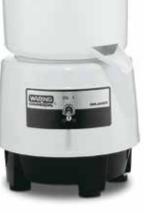

## Light-Duty Citrus Juicer BJ120C

- Compact design creates small-space profit center
- Quiet, powerful motor operation
- Reamer fits all citrus fruits
- Juice bowl, reamer lift off for easy cleaning
- Includes 1-liter serving container (not shown)

120V, 60 Hz, 5-15P 🕕

Limited One-Year Warranty cTUVus, NSF