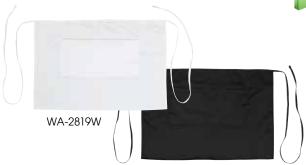

## **BISTRO HALF LENGTH APRONS**

Simple and crisp, the half length bistro aprons are adaptable across a multitude of settings.

- ♦ 65/35 poly-cotton blend
- 2 utility pockets; fits most digital tablets
- ♦ 19"L x 28"W

| ITEM     | DESCRIPTION | UOM  | CASE  |
|----------|-------------|------|-------|
| WA-2819W | White       | Each | 12/60 |
| WA-2819K | Black       | Each | 12/60 |