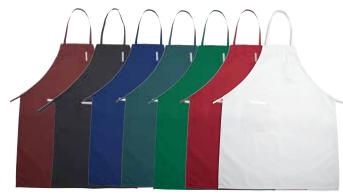

Available Colors

BA-SERIES, WITH PEN & PAD POCKETS

INDIVIDUALLY PACKAGED IN PRINTED POLY-BAG