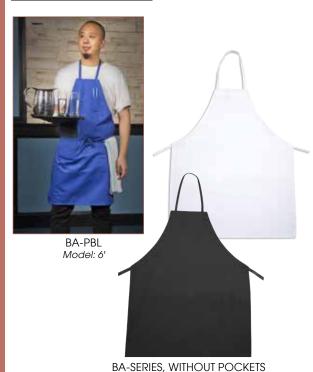

## WAIT SERVICE APRONS

**FULL-LENGTH BIB APRONS** 

- Pen and pad pockets on select items
- Cotton-poly blend, machine wash and dry; wrinkle-resistant
- Assorted colors available
- ♦ 33"L x 26"W

| ITEM      | DESCRIPTION            | UOM  | CASE  |
|-----------|------------------------|------|-------|
| BA-3226WH | l White, No Pockets    | Each | 12/60 |
| BA-3226BK | Black, No Pockets      | Each | 12/60 |
| BA-PBG    | Burgundy, w/Pockets    | Each | 12/60 |
| BA-PBK    | Black, w/Pockets       | Each | 12/60 |
| BA-PBL    | Blue, w/Pockets        | Each | 12/60 |
| BA-PGN    | Green, w/Pockets       | Each | 12/60 |
| BA-PLG    | Light Green, w/Pockets | Each | 12/60 |
| BA-PRD    | Red, w/Pockets         | Each | 12/60 |
| BA-PWH    | White, w/Pockets       | Each | 12/60 |