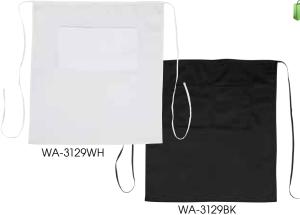

## **BISTRO FULL LENGTH APRONS**

These full length bistro/waist aprons are a versatile addition to staff uniforms, easily transitioning from casual to formal, all with a polished look.

- 65/35 poly-cotton blend
- 2 large utility pockets; fits most digital tablets

| ITEM      | DESCRIPTION | UOM  | CASE  |
|-----------|-------------|------|-------|
| WA-3129WH | White       | Each | 12/60 |
| WA-3129BK | Black       | Each | 12/60 |

INDIVIDUALLY PACKAGED IN PRINTED POLY-BAG