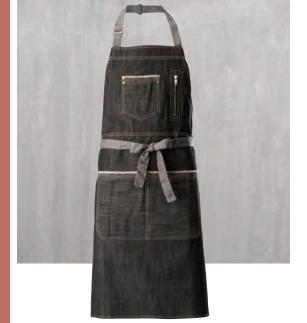

## HEAVYWEIGHT DENIM BIB APRON, ADJUSTABLE NECK

Hard-wearing style that can handle the hustle. Adjust the neck strap to achieve the perfect length.

- ♦ 80/20 cotton-poly blend dark wash denim
- Adjustable neck accommodates most heights
- ◆ Two (2) vertical waist pockets
- Open chest pocket
- ◆ Zippered cell-phone pocket
- ◆ 34-1/2"L x 30-1/4"W
- Color display box only available with full case (FC) qty

| ITEM      | COLOR                   | UOM  | CASE  | QTY/FC |
|-----------|-------------------------|------|-------|--------|
| BADN-3430 | Dark Wash w/Gray Straps | Each | 12/24 | 12     |

**BADN-3430** 