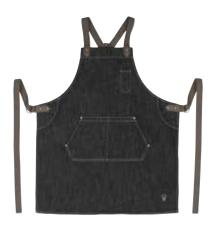

## HEAVYWEIGHT DENIM BIB APRON, ADJUSTABLE NECK

Hard-wearing style that can handle the hustle. Adjust the neck strap to achieve the perfect length.

- ♦ 80/20 cotton-poly blend dark wash denim
- Adjustable neck accommodates most heights
- ◆ Two (2) vertical waist pockets
- Open chest pocket
- ◆ Zippered cell-phone pocket
- ◆ 34-1/2"L x 30-1/4"W
- Color display box only available with full case (FC) qty

| ITEM      | COLOR                   | UOM  | CASE  | QTY/FC |
|-----------|-------------------------|------|-------|--------|
| BADN-3430 | Dark Wash w/Gray Straps | Each | 12/24 | 12     |

**BADN-3430** 