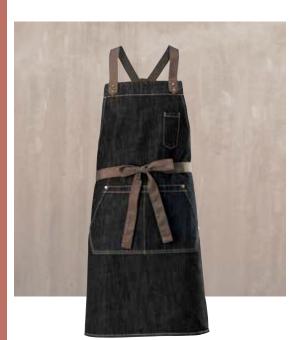

## HEAVYWEIGHT DENIM BIB APRON, CROSS-BACK

Stylish and functional, the dark wash denim masks spills and stains while keeping up appearances.

- ♦ 80/20 cotton-poly blend dark wash denim
- Contrast stitching and brass rivet details
- Cross-back straps adjust for best fit
- ◆ Two (2) slanted waist pockets
- ◆ Thermometer/pen pocket
- ◆ 31-3/4"L x 26-3/4"W
- Color display box only available with full case (FC) qty

| ITEM      | COLOR                    | UOM  | CASE  | QTY/FC |
|-----------|--------------------------|------|-------|--------|
| BADN-3126 | Dark Wash w/Brown Straps | Each | 12/24 | 12     |

Cross-back