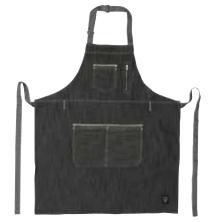

## HEAVYWEIGHT DENIM BIB APRON, CROSS-BACK

Stylish and functional, the dark wash denim masks spills and stains while keeping up appearances.

- ♦ 80/20 cotton-poly blend dark wash denim
- Contrast stitching and brass rivet details
- Cross-back straps adjust for best fit
- ◆ Two (2) slanted waist pockets
- ◆ Thermometer/pen pocket
- ◆ 31-3/4"L x 26-3/4"W
- Color display box only available with full case (FC) qty

| ITEM      | COLOR                    | UOM  | CASE  | QTY/FC |
|-----------|--------------------------|------|-------|--------|
| BADN-3126 | Dark Wash w/Brown Straps | Each | 12/24 | 12     |

Cross-back