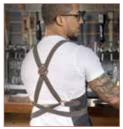

## HEAVYWEIGHT DENIM BIB APRON, CROSS-BACK

Stylish and functional, the dark wash denim masks spills and stains while keeping up appearances.

- ♦ 80/20 cotton-poly blend dark wash denim
- Contrast stitching and brass rivet details
- Cross-back straps adjust for best fit
- ◆ Two (2) slanted waist pockets
- ◆ Thermometer/pen pocket
- ◆ 31-3/4"L x 26-3/4"W
- Color display box only available with full case (FC) qty

| ITEM      | COLOR                    | UOM  | CASE  | QTY/FC |
|-----------|--------------------------|------|-------|--------|
| BADN-3126 | Dark Wash w/Brown Straps | Each | 12/24 | 12     |

Cross-back