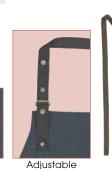

## **MID-WEIGHT BIB APRONS**

The perfect addition to uniforms calling for a streamlined look.

- Blue apron is 65/35 poly-cotton blend
- Black apron is 80/20 poly-cotton blend
- Adjustable snap-button neck strap for the best fit
- Thermometer/pen pocket
- Eight (8) varying size waist pockets to hold supplies
- ◆ 33-1/2"L x 27"W

neck strap

BA-3327K

WAIT SERVICE APRONS

🗺 🛆 🖸 🗁 SIGNATURE CHEF

BA-3327B Model: 5' 3"

INDIVIDUALLY PACKAGED IN PRINTED POLY-BAG