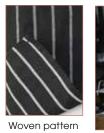

## WOVEN CHALKSTRIPE BIB APRON

The stripe pattern of this bib apron is woven in, making for a lasting appearance that stands up to busy service and bartending shifts.

8 pockets at waist

- 65/35 poly-cotton blend
- Two (2) waist pockets; designed to hold digital tablets up to 8" wide ◆ 33-1/2"L x 27"W