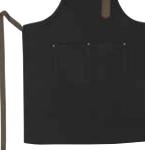

## WOVEN CHALKSTRIPE BIB APRON

The stripe pattern of this bib apron is woven in, making for a lasting appearance that stands up to busy service and bartending shifts.

8 pockets at waist

- 65/35 poly-cotton blend
- Two (2) waist pockets; designed to hold digital tablets up to 8" wide ◆ 33-1/2"L x 27"W