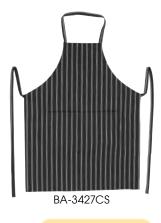

## WOVEN CHALKSTRIPE BIB APRON

The stripe pattern of this bib apron is woven in, making for a lasting appearance that stands up to busy service and bartending shifts.

8 pockets at waist

- 65/35 poly-cotton blend
- Two (2) waist pockets; designed to hold digital tablets up to 8" wide ◆ 33-1/2"L x 27"W

| 00 | 1/2 | • • |
|----|-----|-----|
|    |     |     |
|    |     |     |

| ITEM      | DESCRIPTION           | UOM  | CASE  |
|-----------|-----------------------|------|-------|
| BA-3427CS | Chalkstripe w/Pockets | Each | 12/60 |