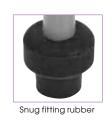

## POLYPROPYLENE SINK OVERFLOW PIPES

- Rubber cap for snug fit in sink drain
- Designed to keep water level below rim of 8" or higher sink, preventing spills - especially helpful in busy bar sinks

| ITEM  | DESCRIPTION  | UOM  | CASE   |
|-------|--------------|------|--------|
| OP-7  | 7"L x 1"Dia  | Each | 24/288 |
| OP-11 | 11"L x 1"Dia | Each | 12/144 |