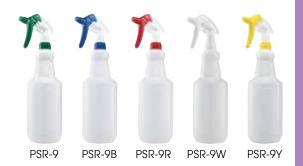

## PLASTIC SPRAY BOTTLES

Durable easy-spray color-coded bottles for effective spot cleaning and sanitizing.

- Adjustable spray nozzle with two settings: Mist and Stream
- Easy-read graduation marks provided indicate capacity
- Use with cleaning and chemical solutions

| ITEM   | DESCRIPTION           | UOM  | CASE |
|--------|-----------------------|------|------|
| PSR-9  | Green, 28 oz (828ml)  | Each | 50   |
| PSR-9B | Blue, 28 oz (828ml)   | Each | 50   |
| PSR-9R | Red, 28 oz (828ml)    | Each | 50   |
| PSR-9W | White, 28 oz (828ml)  | Each | 50   |
| PSR-9Y | Yellow, 28 oz (828ml) | Each | 50   |