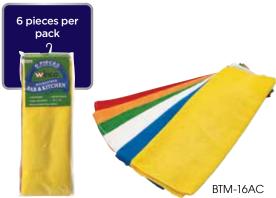

# **MICROFIBER TOWELS**

Removes more bacteria than regular cotton cleaning cloths.

- Lightweight, absorbent and quick drying
- ◆ BTM-16AC colors: yellow, blue, white, green, orange, red
- Each pack includes hanging hook for easy display

| ITEM     | DESCRIPTION     | UOM  | CASE |
|----------|-----------------|------|------|
| BTM-16AC | Assorted Colors | Pack | 1/20 |
| BTM-16W  | White           | Pack | 1/20 |

BAR CLEAN-UP