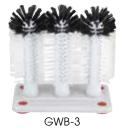

### **GLASS WASHER BRUSHES**

- Synthetic bristles gently & throughly clean glassware
- Base with suction feet holds securely to slippery surfaces
- Dishwasher safe

| ITEM     | DESCRIPTION         | UOM  | CASE  |
|----------|---------------------|------|-------|
| GWB-3    | 3 Brushes with Base | Each | 1/12  |
| GWB-3-BR | Brush for GWB-3     | Each | 1/100 |