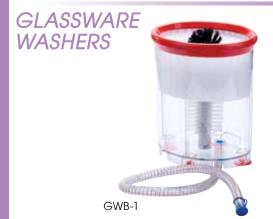

Long-lasting nylon bristles are tough on grime, but won't scratch or damage glass. The four suction-feet hold firm to surfaces while in use. Space-saving.

- Features a center vertical brush with additional scrubbeing bristles along the inner sides
- Oval shape accommodates a beer mug & the handle
- Dirty water can be drained through detachable hose
- Durable plastic construction at space-saving size

| ITEM  | DESCRIPTION       | UOM  | CASE |  |
|-------|-------------------|------|------|--|
| GWB-1 | Manual Mua Washer | Each | 1/6  |  |