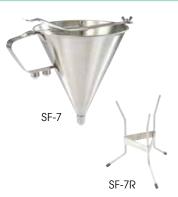

#### **CONFECTIONERY FUNNEL**

- Use to dispense a smooth flow of fondant, syrup, or prepared creams
- Spring valve feature allows for easy control with single-handed operation
- Comes with 3 nozzles: 4mm, 5mm, 6mm
- Rack sold separately

| ~ | ITEM  | DESCRIPTION        | UOM  | CASE |
|---|-------|--------------------|------|------|
|   | SF-7  | Funnel, S/S        | Each | 1/8  |
|   | SF-7R | Rack for SF-7, S/S | Each | 1/24 |
|   |       |                    |      |      |