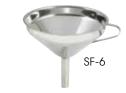

## **FUNNELS**

### **WIDE-MOUTH FUNNELS & REMOVABLE STRAINERS**

• Stainless steel, mirror finish

| ITEM  | DESCRIPTION                | UOM  | CASE    |
|-------|----------------------------|------|---------|
| SF-5  | 5" Funnel                  | Each | 12/72   |
| SF-6  | 5-3/4" Funnel              | Each | 12/72   |
| SF-6S | Strainer for SF-5 and SF-6 | Each | 120/480 |