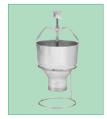

#### **CONFECTIONERY FUNNEL**

- Use to dispense a smooth flow of fondant, syrup, or prepared creams
- Spring valve feature allows for easy control with single-handed operation
- Comes with 3 nozzles: 4mm, 5mm, 6mm
- Rack sold separately

| ~ | ITEM  | DESCRIPTION        | UOM  | CASE |
|---|-------|--------------------|------|------|
|   | SF-7  | Funnel, S/S        | Each | 1/8  |
|   | SF-7R | Rack for SF-7, S/S | Each | 1/24 |
|   |       |                    |      |      |