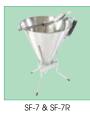

#### **CONFECTIONERY FUNNEL**

- Use to dispense a smooth flow of fondant, syrup, or prepared creams
- Spring valve feature allows for easy control with single-handed operation
- Comes with 3 nozzles: 4mm, 5mm, 6mm
- Rack sold separately

| ~ | ITEM  | DESCRIPTION        | UOM  | CASE |
|---|-------|--------------------|------|------|
|   | SF-7  | Funnel, S/S        | Each | 1/8  |
|   | SF-7R | Rack for SF-7, S/S | Each | 1/24 |
|   |       |                    |      |      |