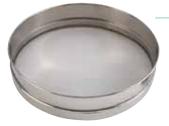

### STAINLESS STEEL SIEVES

#### • #20 mesh

| ITEM   | DESCRIPTION (DIA X H) | UOM  | CASE |
|--------|-----------------------|------|------|
| SIV-10 | 10" x 3"              | Each | 1/6  |
| SIV-12 | 12" x 3"              | Each | 1/6  |
| SIV-14 | 14" x 3"              | Each | 1/6  |
| SIV-16 | 16" x 3"              | Each | 1/6  |