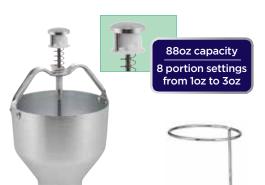

#### ALUMINUM PANCAKE BATTER DISPENSER

- Dispense a consistent amount of batter
- \*88oz (11 cups) overall capacity
- 8 portion-control settings range from 1oz to 3oz
- 10-gauge high-grade aluminum body
- Long lasting parts prevent clogging and leaking

| 9  | ITEM    | DESCRIPTION            | UOM  | CASE  |
|----|---------|------------------------|------|-------|
| 41 | APCD-6  | Pancake Dispenser, Alu | Each | 1/6   |
|    | APCD-6R | Rack for APCD-6        | Each | 12/48 |

APCD-6 & APCD-6R

APCD-6

APCD-6R