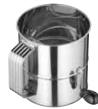

#### ALUMINUM PANCAKE BATTER DISPENSER

- Dispense a consistent amount of batter
- \*88oz (11 cups) overall capacity
- 8 portion-control settings range from 1oz to 3oz
- 10-gauge high-grade aluminum body
- Long lasting parts prevent clogging and leaking

| 9  | ITEM    | DESCRIPTION            | UOM  | CASE  |
|----|---------|------------------------|------|-------|
| 41 | APCD-6  | Pancake Dispenser, Alu | Each | 1/6   |
|    | APCD-6R | Rack for APCD-6        | Each | 12/48 |

APCD-6 & APCD-6R

APCD-6

APCD-6R