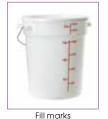

### PLASTIC BEVERAGE CONTAINER & DISPENSER

- ◆ Hands-free, leak-proof faucet
- ◆ Secure snap-on lid
- ◆ Bail handle with comfortable handgrip for easy lifting
- Liter & quart gradation marks for identifying content level
- Withstands temps from -40°F (-40°C) to 160°F (71°C)
- Dishwasher safe