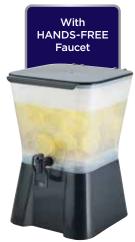

# The ideal choice when counter space is limited.

- ♦ 3 gallon (11.3L) on 8" tall base
- ◆ PBD-3 with detachable drip tray and fully removable lid
- PBD-3SK with hands-free faucet & hinged lid

|  | ITEM      | DESCRIPTION                | UOM  | CASE |
|--|-----------|----------------------------|------|------|
|  | PBD-3     | Rectangular Dispenser, NSF | Each | 1    |
|  | PBD-3SK   | Sq Dispenser, Hands-Free   | Each | 4    |
|  | PBD-3-F   | Faucet for PBD-3           | Each | 1    |
|  | PBD-3SK-F | Faucet for PBD-3SK         | Each | 1/50 |
|  | 904-F     | Hands-Free Faucet for      | Each | 30   |