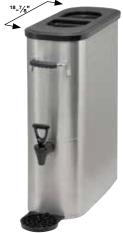

#### SLIM COLD BEVERAGE DISPENSERS

### Ideal solution for narrow countertops.

- Stainless steel with a welded-on handle
- Faucet over a detachable drip tray
- Includes 3 color decals: "Iced Tea", "Lemonade" and "Iced Coffee", as well as 1 blank decal for customization

| ITEM   | DESCRIPTION      | SIZE                             | UOM | CASE |
|--------|------------------|----------------------------------|-----|------|
| SSBD-3 | 3 Gal<br>(11.3L) | 6-7/8"W x 13-3/4"D<br>x 21"H     | Set | 1    |
| SSBD-5 | 5 Gal<br>(18.9L) | 6-7/8"W x 18-7/8"D<br>x 21-1/4"H | Set | 1    |