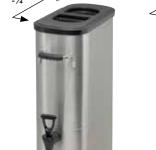

#### SLIM COLD BEVERAGE DISPENSERS

### Ideal solution for narrow countertops.

- Stainless steel with a welded-on handle
- Faucet over a detachable drip tray
- Includes 3 color decals: "Iced Tea", "Lemonade" and "Iced Coffee", as well as 1 blank decal for customization

| ITEM   | DESCRIPTION      | SIZE                             | UOM | CASE |
|--------|------------------|----------------------------------|-----|------|
| SSBD-3 | 3 Gal<br>(11.3L) | 6-7/8"W x 13-3/4"D<br>x 21"H     | Set | 1    |
| SSBD-5 | 5 Gal<br>(18.9L) | 6-7/8"W x 18-7/8"D<br>x 21-1/4"H | Set | 1    |