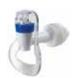

|  | ITEM      | DESCRIPTION           | UOM  | CASE |
|--|-----------|-----------------------|------|------|
|  | PBDW-22   | 6 Gallons, (22.7L) PP | Each | 1/4  |
|  | PBDW-HFFS | Hands-Free Faucet for | Each | 1    |

PBDW-HFFS

PBDW-SERIES