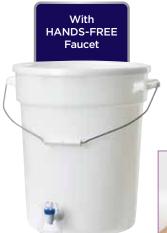

3 color and 1 blank decal included

PBDW-22

Hands-free dispensing

### PLASTIC BEVERAGE CONTAINER & DISPENSER

- ◆ Hands-free, leak-proof faucet
- ◆ Secure snap-on lid
- ◆ Bail handle with comfortable handgrip for easy lifting
- Liter & quart gradation marks for identifying content level
- Withstands temps from -40°F (-40°C) to 160°F (71°C)
- Dishwasher safe

|  | ITEM      | DESCRIPTION           | UOM  | CASE |
|--|-----------|-----------------------|------|------|
|  | PBDW-22   | 6 Gallons, (22.7L) PP | Each | 1/4  |
|  | PBDW-HFFS | Hands-Free Faucet for | Each | 1    |