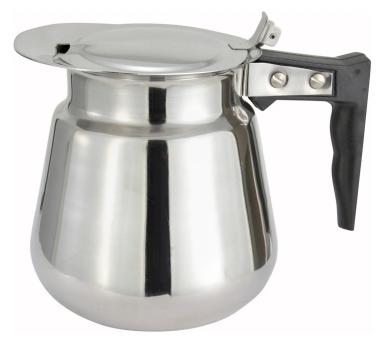

## 64oz Coffee Server w/Cover, S/S SKU: CD-64

- Use with coffee machines ONLY (no stove or gas burners)
- Stainless steel base
- *Items that come into contact with food should be washed before first use*