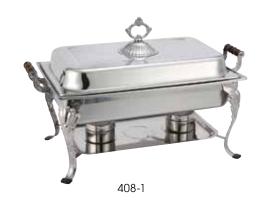

- Elegance combined with ornate details; the Crown collection is designed exclusively for formal settings
- Stainless steel mirror finish
- Sculpted handles and legs
- Includes food pan, water pan and fuel holder(s)

| 2   | ITEM   | DESCRIPTION             | UOM  | CASE  |
|-----|--------|-------------------------|------|-------|
| NSF | 408-1  | 8 Qt Full-Size          | Set  | 1     |
|     | 508    | 4 Qt Half-Size, Square  | Set  | 1     |
|     | 708    | 6 Qt Round              | Set  | 1     |
|     | C-WPF  | Water Pan for 408-1     | Each | 6     |
|     | 508-WP | Water Pan for 508       | Each | 6     |
|     | 708-WP | Water Pan for 708       | Each | 1/12  |
|     | SPF2   | Food Pan for 408-1, NSF | Each | 6/12  |
|     | 508-FP | Food Pan for 508        | Each | 10    |
|     | 708-FP | Food Pan for 708        | Each | 1/6   |
|     | C-F1   | Fuel Holder with Cover  | Each | 12/48 |
|     |        |                         |      |       |