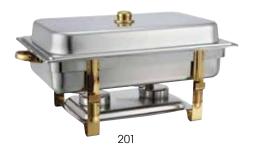

## **CROWN MEDIUM-WEIGHT SERIES**

- Classic art deco design with gold-tone accents
  Polished stainless steel with mirror finish covers
- ♦ 8 quart full-size chafer features a frame clip for the cover
- Includes food pan, water pan and fuel holder(s)

| MALIBU               |               |
|----------------------|---------------|
| <b>MEDIUM-WEIGHT</b> | <b>SERIES</b> |

| NSF | ITEM   | DESCRIPTION            | UOM  | CASE  |
|-----|--------|------------------------|------|-------|
|     | 201    | 8 Qt Full-Size         | Set  | 1     |
|     | 202    | 6 Qt Oval              | Set  | 1     |
|     | 203    | 4 Qt Round             | Set  | 1     |
|     | C-WPF  | Water Pan for 201      | Each | 6     |
|     | 202-WP | Water Pan for 202      | Each | 12    |
|     | 203-WP | Water Pan for 203      | Each | 12    |
|     | SPF2   | Food Pan for 201, NSF  | Each | 6/12  |
|     | 202-FP | Food Pan for 202       | Each | 12    |
|     | 203-FP | Food Pan for 203       | Each | 12    |
|     | C-F1   | Fuel Holder with Cover | Each | 12/48 |
|     |        |                        |      |       |