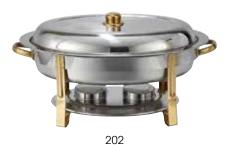

| MALIBU               |               |
|----------------------|---------------|
| <b>MEDIUM-WEIGHT</b> | <b>SERIES</b> |

| NSF | ITEM   | DESCRIPTION            | UOM  | CASE  |
|-----|--------|------------------------|------|-------|
|     | 201    | 8 Qt Full-Size         | Set  | 1     |
|     | 202    | 6 Qt Oval              | Set  | 1     |
|     | 203    | 4 Qt Round             | Set  | 1     |
|     | C-WPF  | Water Pan for 201      | Each | 6     |
|     | 202-WP | Water Pan for 202      | Each | 12    |
|     | 203-WP | Water Pan for 203      | Each | 12    |
|     | SPF2   | Food Pan for 201, NSF  | Each | 6/12  |
|     | 202-FP | Food Pan for 202       | Each | 12    |
|     | 203-FP | Food Pan for 203       | Each | 12    |
|     | C-F1   | Fuel Holder with Cover | Each | 12/48 |
|     |        |                        |      |       |