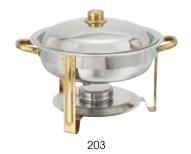

## **CROWN MEDIUM-WEIGHT SERIES**

- Classic art deco design with gold-tone accents
  Polished stainless steel with mirror finish covers
- ♦ 8 quart full-size chafer features a frame clip for the cover
- Includes food pan, water pan and fuel holder(s)

| MALIBU               |               |
|----------------------|---------------|
| <b>MEDIUM-WEIGHT</b> | <b>SERIES</b> |

| NSF | ITEM   | DESCRIPTION            | UOM  | CASE  |
|-----|--------|------------------------|------|-------|
|     | 201    | 8 Qt Full-Size         | Set  | 1     |
|     | 202    | 6 Qt Oval              | Set  | 1     |
|     | 203    | 4 Qt Round             | Set  | 1     |
|     | C-WPF  | Water Pan for 201      | Each | 6     |
|     | 202-WP | Water Pan for 202      | Each | 12    |
|     | 203-WP | Water Pan for 203      | Each | 12    |
|     | SPF2   | Food Pan for 201, NSF  | Each | 6/12  |
|     | 202-FP | Food Pan for 202       | Each | 12    |
|     | 203-FP | Food Pan for 203       | Each | 12    |
|     | C-F1   | Fuel Holder with Cover | Each | 12/48 |
|     |        |                        |      |       |