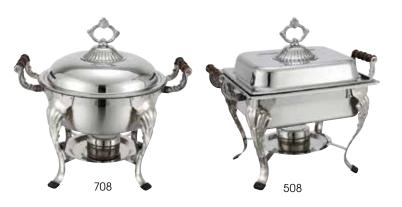

- Elegance combined with ornate details; the Crown collection is designed exclusively for formal settings
- Stainless steel mirror finish
- Sculpted handles and legs
- Includes food pan, water pan and fuel holder(s)

| 2   | ITEM   | DESCRIPTION             | UOM  | CASE  |
|-----|--------|-------------------------|------|-------|
| NSF | 408-1  | 8 Qt Full-Size          | Set  | 1     |
|     | 508    | 4 Qt Half-Size, Square  | Set  | 1     |
|     | 708    | 6 Qt Round              | Set  | 1     |
|     | C-WPF  | Water Pan for 408-1     | Each | 6     |
|     | 508-WP | Water Pan for 508       | Each | 6     |
|     | 708-WP | Water Pan for 708       | Each | 1/12  |
|     | SPF2   | Food Pan for 408-1, NSF | Each | 6/12  |
|     | 508-FP | Food Pan for 508        | Each | 10    |
|     | 708-FP | Food Pan for 708        | Each | 1/6   |
|     | C-F1   | Fuel Holder with Cover  | Each | 12/48 |
|     |        |                         |      |       |