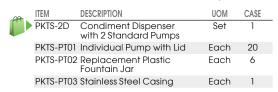

### 18/8 STAINLESS STEEL CONDIMENT DISPENSER

- ◆ Two (2) 3-1/2 Qt plastic fountain jars included (7 Qt total)
- ◆ Each pump dispenses between 1 oz and 1-1/4 oz portions, depending on thickness of condiments
- Overall dimensions: 11"L x 8-3/4"W x 16"H (with pump)

PKTS-2D

**PKTS-SERIES** 