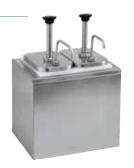

### 18/8 STAINLESS STEEL CONDIMENT DISPENSER

- ◆ Two (2) 3-1/2 Qt plastic fountain jars included (7 Qt total)
- ◆ Each pump dispenses between 1 oz and 1-1/4 oz portions, depending on thickness of condiments
- Overall dimensions: 11"L x 8-3/4"W x 16"H (with pump)

PKTS-2D

**PKTS-SERIES** 