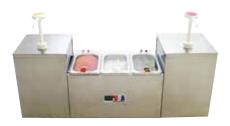

### 18/8 STAINLESS STEEL CONDIMENT DISPENSER

- ◆ Two (2) 3-1/2 Qt plastic fountain jars included (7 Qt total)
- ◆ Each pump dispenses between 1 oz and 1-1/4 oz portions, depending on thickness of condiments
- Overall dimensions: 11"L x 8-3/4"W x 16"H (with pump)

PKTS-2D

**PKTS-SERIES** 