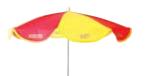

## MINI CART HOT DOG STEAMER, 120V

Guaranteed to grab your guests' attention, this unit features wheels and an umbrella that mimic the carts found along vibrant city streets.

- Holds 60 hot dogs and 30 buns
- Mirror finish 18/8 stainless steel body
- Adjustable thermostat for cooking and holding
- Includes 1 solid half-size pan with domed lid for warming buns and 1 half-size perforated pan with flat lid for steaming hot dogs
- Outfitted with Point-of-Sale graphics, umbrella, wheels

|   | OVERALL DIMENSIONS<br>L" X D" X H" (mm)                          | POWER                 | PLUG       | SHIP<br>WEIGHT  |
|---|------------------------------------------------------------------|-----------------------|------------|-----------------|
| 1 | 21-½ x 13-¼ x 16 (546 x 336 x 406)<br>Umbrella: 35-3/4"H (908mm) | 120V~60Hz, 1200W, 10A | NEMA 5-15P | 33 lbs (15 kgs) |