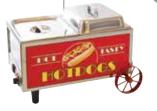

#### STAINLESS STEEL CONDIMENT STATION / DISPENSER

- Insulated condiment rail and stay-open cover
- Pump wells fit #10 cans, 1.5 gallon containers, or 3qt jars
- ♦ Includes 2 ice packs, 2 pumps, & 3 ninth-size 4" deep pans

| ITEM  | DESCRIPTION                                                     | UOM | CASE |  |
|-------|-----------------------------------------------------------------|-----|------|--|
| 52001 | Benchmark Condiment<br>Station / Dispenser<br>27"L x 8"D x 15"H | Set | 1    |  |