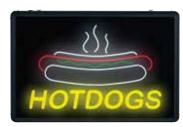

ULTRA-BRIGHT "HOTDOGS" LED SIGN

| ITEM  | DESCRIPTION                | UOM  | CASE |
|-------|----------------------------|------|------|
| 92002 | Ultra-Brite Sign - Hotdogs | Each | 1/5  |