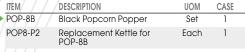

tainless steel kettle with twist-lock disconnect
- Independent illuminated control switches for Light, Heat, Turn (motor), and Power
- Front & side tempered glass panels
- Rear clear plexiglass door(s)
- Mirror polished stainless steel fold-out tray for easy access
- Built in warmer light
- Under-deck warming element
- Removable unpopped kernel tray

|     | OVERALL DIMENSIONS<br>L" X D" X H" (mm)  | POWER                  | PLUG       | SHIP<br>WEIGHT      |
|-----|------------------------------------------|------------------------|------------|---------------------|
|     | 17-34 x 14-34 x 23-1/2 (450 x 375 x 597) | 110V~60Hz, 1150W, 9.5A | NEMA 5-15P | 40.8 lbs (18.5 kgs) |
| -/' |                                          |                        |            |                     |







## POPCORN POPPERS





## ULTRA-BRIGHT "POPCORN" LED SIGN

Extremely bright and eye-catching in any environment, with simple, attractive, colorful graphics.

- ◆ 12V vivid LED back-light
- Durable extruded aluminum frame
- Hangs flat against the wall
- Environmentally friendly

| ITEM  | DESCRIPTION                                       | UOM  | CASE |   |
|-------|---------------------------------------------------|------|------|---|
| 92001 | UltraBright Sign - Popcorn<br>16"W x 1-4"D x 12"H | Each | 1/5  | _ |





**POPCORN SUPPLIES** 

## POPCORN ACCESSORIES

| ITEM   | DESCRIPTION                            | UOM  | CASE   |
|--------|----------------------------------------|------|--------|
| MCP-4P | Measuring Cup Set, 4pcs, Wire Hdl, S/S | Set  | 12/48  |
| PS-20  | 20 oz PC