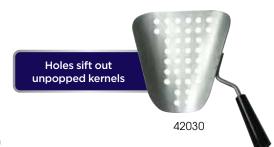

## POPCORN ACCESSORIES

| ITEM   | DESCRIPTION                            | UOM  | CASE   |
|--------|----------------------------------------|------|--------|
| MCP-4P | Measuring Cup Set, 4pcs, Wire Hdl, S/S | Set  | 12/48  |
| PS-20  | 20 oz PC Scoop, Clear                  | Each | 24/144 |
| 42030  | Aluminum Speed Scoop                   | Each | 50     |
| 72301  | loz Pump                               | Each | 1      |