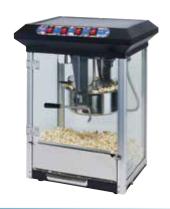

## SHOWTIME!™ BLACK POPCORN MACHINE

It's ShowTime!™. Attractive, fun graphics and vibrant colors draw in popcorn profits.

- Removable 8 oz stainless steel kettle with twist-lock disconnect
- Independent illuminated control switches for Light, Heat, Turn (motor), and Power
- Front & side tempered glass panels
- Rear clear plexiglass door(s)
- Mirror polished stainless steel fold-out tray for easy access
- Built in warmer light
- Under-deck warming element
- Removable unpopped kernel tray

|     | OVERALL DIMENSIONS<br>L" X D" X H" (mm)  | POWER                  | PLUG       | SHIP<br>WEIGHT      |
|-----|------------------------------------------|------------------------|------------|---------------------|
|     | 17-34 x 14-34 x 23-1/2 (450 x 375 x 597) | 110V~60Hz, 1150W, 9.5A | NEMA 5-15P | 40.8 lbs (18.5 kgs) |
| -/' |                                          |                        |            |                     |