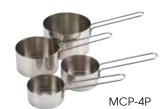

## POPCORN ACCESSORIES

| ITEM   | DESCRIPTION                            | UOM  | CASE   |
|--------|----------------------------------------|------|--------|
| MCP-4P | Measuring Cup Set, 4pcs, Wire Hdl, S/S | Set  | 12/48  |
| PS-20  | 20 oz PC Scoop, Clear                  | Each | 24/144 |
| 42030  | Aluminum Speed Scoop                   | Each | 50     |
| 72301  | loz Pump                               | Each | 1      |