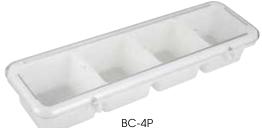

## PLASTIC CONDIMENT HOLDERS

- Includes lid & removable food-grade poly inserts
- Dishwasher safe

|  | ITEM    | DESCRIPTION                    | SIZE L X W X H)               | UOM  | CASE |
|--|---------|--------------------------------|-------------------------------|------|------|
|  | CCH-4   | 4 Compartments,<br>Black, NSF  | 19-3/8" x<br>6-1/4" x 3-3/4"  | Each | 1/6  |
|  | CCH-6   | 6 Compartments,<br>Black, NSF  | 19-7/16" x<br>6-1/4" x 3-1/2" | Each | 1/6  |
|  | CCH-4IS | Inserts for CCH-4,<br>4-Pcs/Pk |                               | Pack | 24   |
|  | CCH-6IS | Inserts for CCH-6,<br>6-Pcs/Pk |                               | Pack | 24   |
|  | BC-4P   | 4 Compartments,<br>White       | 18" x 5" x 3"                 | Set  | 6/36 |