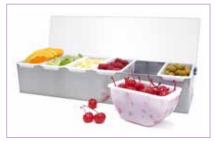

## **CONDIMENT CADDIES**



## STAINLESS STEEL CONDIMENT HOLDERS

| ITEM   | DESCRIPTION              | UOM  | CASE |
|--------|--------------------------|------|------|
| CDP-4  | 4 Compartments           | Each | 1/16 |
| CDP-5  | 5 Compartments           | Each | 1/16 |
| CDP-6  | 6 Compartments           | Each | 1/16 |
| CDP-1P | 1pt Insert for CDP-4/5/6 | Each | 120  |
| CDP-1Q | 1qt Insert for CDP-4/5/6 | Each | 60   |
| TI 1   | 6 1 1 11                 |      |      |

There is no space for ice under the compartments.



CDP-6 shown filled



## PLASTIC CONDIMENT HOLDERS

- Includes lid & removable food-grade poly inserts
- Dishwasher safe

|  | ITEM    | DESCRIPTION                    | SIZE L X W X H)               | UOM  | CASE |
|--|---------|--------------------------------|-------------------------------|------|------|
|  | CCH-4   | 4 Compartments,<br>Black, NSF  | 19-3/8" x<br>6-1/4" x 3-3/4"  | Each | 1/6  |
|  | CCH-6   | 6 Compartments,<br>Black, NSF  | 19-7/16" x<br>6-1/4" x 3-1/2" | Each | 1/6  |
|  | CCH-4IS | Inserts for CCH-4,<br>4-Pcs/Pk |                               | Pack | 24   |
|  | CCH-6IS | Inserts for CCH-6,<br>6-Pcs/Pk |                               | Pack | 24   |
|  | BC-4P   | 4 Compartments,<br>White       | 18" x 5" x 3"                 | Set  | 6/36 |

There is no space