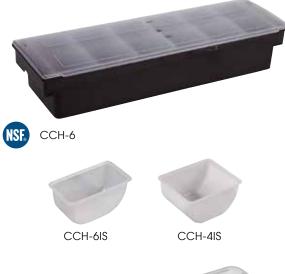

## PLASTIC CONDIMENT HOLDERS

- Includes lid & removable food-grade poly inserts
- Dishwasher safe

|  | ITEM    | DESCRIPTION                    | SIZE L X W X H)               | UOM  | CASE |
|--|---------|--------------------------------|-------------------------------|------|------|
|  | CCH-4   | 4 Compartments,<br>Black, NSF  | 19-3/8" x<br>6-1/4" x 3-3/4"  | Each | 1/6  |
|  | CCH-6   | 6 Compartments,<br>Black, NSF  | 19-7/16" x<br>6-1/4" x 3-1/2" | Each | 1/6  |
|  | CCH-4IS | Inserts for CCH-4,<br>4-Pcs/Pk |                               | Pack | 24   |
|  | CCH-6IS | Inserts for CCH-6,<br>6-Pcs/Pk |                               | Pack | 24   |
|  | BC-4P   | 4 Compartments,<br>White       | 18" x 5" x 3"                 | Set  | 6/36 |

There is no space for ice under the compartments.