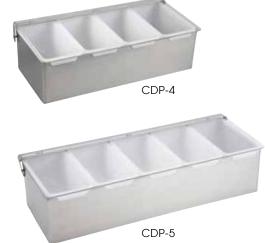

## STAINLESS STEEL CONDIMENT HOLDERS

| ITEM   | DESCRIPTION              | UOM  | CASE |
|--------|--------------------------|------|------|
| CDP-4  | 4 Compartments           | Each | 1/16 |
| CDP-5  | 5 Compartments           | Each | 1/16 |
| CDP-6  | 6 Compartments           | Each | 1/16 |
| CDP-1P | 1pt Insert for CDP-4/5/6 | Each | 120  |
| CDP-1Q | 1qt Insert for CDP-4/5/6 | Each | 60   |
| TI 1   | 6 1 1 11                 |      |      |

There is no space for ice under the compartments.

CDP-6 shown filled