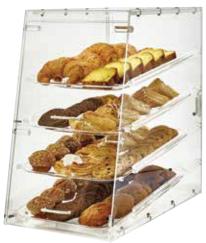

## **ACRYLIC TIERED DISPLAY CASES**

## Increase impulse purchases with clear-view vertical cases.

- Trays fit into tracks that are angled up for a better view
- Easily slide trays out for cleaning and restocking
- Durable and easy to wipe clean

| 0 | ITEM   | DESCRIPTION                              | SIZE (L X W X H)            | UOM  | CASE |
|---|--------|------------------------------------------|-----------------------------|------|------|
|   | ADC-2  | 2-Tray, Front &<br>Rear Door             | 21" x 18" x 12"             | Set  | 1    |
|   | ADC-3  | 3-Tray,<br>Rear Door                     | 21" x 18" x<br>16-1/2"      | Set  | 1    |
| • | ADC-4  | 4-Tray, Front &<br>Rear Door             | 14" x 24" x 24"             | Set  | 1    |
|   | ADC-TY | Tray for ADC-<br>Series Display<br>Cases | 20-1/4" x<br>13-1/4" x 3/4" | Each | 12   |

## TIERED DISPLAY CASES

ADC-4

NSF.

ADC-2 & ADC-4 feature handle on front for self-serve option

Trays fit into tracks that are angled up for a better view