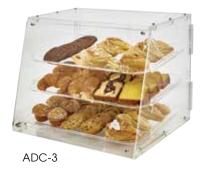

## **ACRYLIC TIERED DISPLAY CASES**

## Increase impulse purchases with clear-view vertical cases.

- Trays fit into tracks that are angled up for a better view
- Easily slide trays out for cleaning and restocking
- Durable and easy to wipe clean

| 0 | ITEM   | DESCRIPTION                              | SIZE (L X W X H)            | UOM  | CASE |
|---|--------|------------------------------------------|-----------------------------|------|------|
|   | ADC-2  | 2-Tray, Front &<br>Rear Door             | 21" x 18" x 12"             | Set  | 1    |
|   | ADC-3  | 3-Tray,<br>Rear Door                     | 21" x 18" x<br>16-1/2"      | Set  | 1    |
| • | ADC-4  | 4-Tray, Front &<br>Rear Door             | 14" x 24" x 24"             | Set  | 1    |
|   | ADC-TY | Tray for ADC-<br>Series Display<br>Cases | 20-1/4" x<br>13-1/4" x 3/4" | Each | 12   |

## TIERED DISPLAY CASES

ADC-4

NSF.

ADC-2 & ADC-4 feature handle on front for self-serve option

Trays fit into tracks that are angled up for a better view