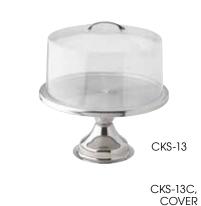

## **CAKE STAND & COVER**

- Attractive display for cakes, pastries, and more
- Break-resistant plastic cover provides protection and a clear view of decorated desserts
- Stand: 13" diameter x 6" high
- Cover: 12" diameter x 7-1/2" high
- Cover available for full case purchase only

| ITEM    | DESCRIPTION                | UOM  | CASE |  |
|---------|----------------------------|------|------|--|
| CKS-13  | 13"Dia Stand, S/S          | Set  | 6/12 |  |
| CKS-13C | 12"Dia Cover, Plastic, NSF | Each | 6    |  |

CAKE STAND & COVER