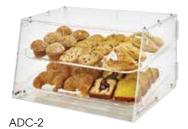

## **ACRYLIC TIERED DISPLAY CASES**

## Increase impulse purchases with clear-view vertical cases.

- Trays fit into tracks that are angled up for a better view
- Easily slide trays out for cleaning and restocking
- Durable and easy to wipe clean

| 0 | ITEM   | DESCRIPTION                              | SIZE (L X W X H)            | UOM  | CASE |
|---|--------|------------------------------------------|-----------------------------|------|------|
|   | ADC-2  | 2-Tray, Front &<br>Rear Door             | 21" x 18" x 12"             | Set  | 1    |
|   | ADC-3  | 3-Tray,<br>Rear Door                     | 21" x 18" x<br>16-1/2"      | Set  | 1    |
| • | ADC-4  | 4-Tray, Front &<br>Rear Door             | 14" x 24" x 24"             | Set  | 1    |
|   | ADC-TY | Tray for ADC-<br>Series Display<br>Cases | 20-1/4" x<br>13-1/4" x 3/4" | Each | 12   |

## TIERED DISPLAY CASES

ADC-4

NSF.

ADC-2 & ADC-4 feature handle on front for self-serve option

Trays fit into tracks that are angled up for a better view