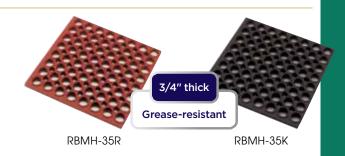

## STRAIGHT EDGE NATURAL RUBBER FLOOR MATS

- Anti-slip & anti-fatigue top-grade natural rubber
- Excellent drainage in wet areas
- All straight-edge mats are grease-resistant use in grease-prone areas to prevent slipping
- Trim to customize size for best fit
- 3/4" thick

| ITEM       | DESCRIPTION       | COLOR | UOM  | CASE |
|------------|-------------------|-------|------|------|
| RBMH-35K   | 3' x 5'           | Black | Each | 1    |
| RBMH-35R   | 3' x 5'           | Red   | Each | 1    |
| RBMH-35K-R | 2 3' x 5', Rolled | Black | Each | 1    |
| RBMH-35R-F | 3' x 5', Rolled   | Red   | Each | 1    |