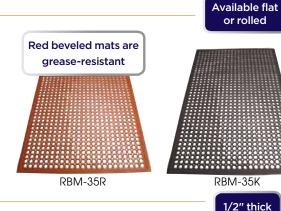

## **BEVELED EDGE FLOOR MATS**

- Anti-slip & anti-fatigue top-grade natural rubber
- Tapered edges help reduce tripping
- RED beveled edge mats are grease-resistant use in grease-prone areas to prevent slipping
- 1/2" thick

| ITEM      | DESCRIPTION                       | COLOR | UOM  | CASE |
|-----------|-----------------------------------|-------|------|------|
| RBM-35K   | 3' x 5'                           | Black | Each | 1    |
| RBM-35R   | 3' x 5',<br>Grease-Resist         | Red   | Each | 1    |
| RBM-35K-R | 3' x 5', Rolled                   | Black | Each | 1    |
| RBM-35R-R | 3' x 5', Rolled,<br>Grease-Resist | Red   | Each | 1    |