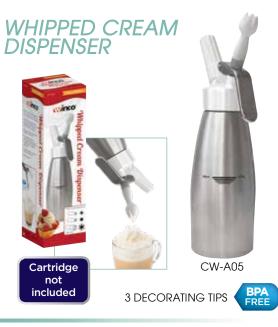

### WHIPPED CREAM DISPENSER

- Includes 3 decorating tips to create unique dessert and beverage presentations, and a brush to clean them
- Capacity: 1 Pint (0.5L)
- Fits standard 8gm N2O cartridge (not included); compatible with all brands of whipped cream cartridges
- Durable aluminum bottle with stainless steel handle
- Hand-wash only

| ITEM   | DESCRIPTION                                          | SIZE          | UOM  | CASE |
|--------|------------------------------------------------------|---------------|------|------|
| CW-A05 | Whipped Cream<br>Dispenser with<br>3 Decorating Tips | 3" Dia x 12"H | Each | 1/12 |
| CW-P   | 3 Tips With<br>1 Cleaning Brush                      |               | Set  | 1    |
| CW-PG  | Replacement                                          |               | Pack | 1    |