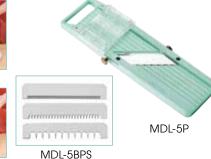

### JAPANESE MANDOLINE SLICER SET

- Sharp blades for clean cuts
- Built-in blade adjusts thickness
- Great for carrots, onions, cucumbers and more
- Hand guard included

| <b>^</b> | ITEM     | DESCRIPTION                      | UOM | CASE |
|----------|----------|----------------------------------|-----|------|
|          | MDL-5P   | Japanese Mandoline<br>Slicer Set | Set | 1/36 |
|          | MDL-5PBS | 3-Blade Set for MDL-5P           | Set | 1    |