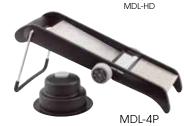

### **MANDOLINE SLICER SET**

- Built-in julienne, and reversible slicing & serrated blades at varying thicknesses
- Non-skid, folding stand for compact storage
- Rotary adjustment dial
- Plastic body with rubberized; easy-grip hand guard

| ITEM   | DESCRIPTION          | UOM | CASE |  |
|--------|----------------------|-----|------|--|
| MDL-4P | Mandoline Slicer Set | Set | 1/8  |  |