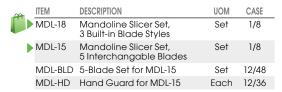

### PREMIUM MANDOLINE SLICERS

- MDL-18 features rubberized handle for a non-slip grip and rotary side dial for precise thickness control.
- Includes three (3) built-in blade styles at varying thicknesses:
- ◆ SLICE 1/8", 1/4", 3/8"
- ◆ SERRATED/WAFFLE 1/8", 1/4", 3/8"
- ◆ JULIENNE 1/8", 3/8"
- MDL-15 includes five (5) interchangeable blades
- Non-skid stand for stability, folds for compact storage
- \* Easy-clean stainless steel body
- Each set includes an easy-grip stainless steel hand guard