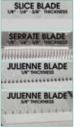

### PREMIUM MANDOLINE SLICERS

- MDL-18 features rubberized handle for a non-slip grip and rotary side dial for precise thickness control.
- Includes three (3) built-in blade styles at varying thicknesses:
- ◆ SLICE 1/8", 1/4", 3/8"
- ◆ SERRATED/WAFFLE 1/8", 1/4", 3/8"
- ◆ JULIENNE 1/8", 3/8"
- MDL-15 includes five (5) interchangeable blades
- Non-skid stand for stability, folds for compact storage
- \* Easy-clean stainless steel body
- Each set includes an easy-grip stainless steel hand guard