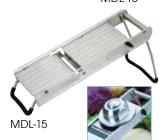

### PREMIUM MANDOLINE SLICERS

- MDL-18 features rubberized handle for a non-slip grip and rotary side dial for precise thickness control.
- Includes three (3) built-in blade styles at varying thicknesses:
- ◆ SLICE 1/8", 1/4", 3/8"
- ◆ SERRATED/WAFFLE 1/8", 1/4", 3/8"
- ◆ JULIENNE 1/8", 3/8"
- MDL-15 includes five (5) interchangeable blades
- Non-skid stand for stability, folds for compact storage
- \* Easy-clean stainless steel body
- Each set includes an easy-grip stainless steel hand guard

# **MANDOLINE SLICERS**

MDL-15 with

Built-in blade styles and thicknesses