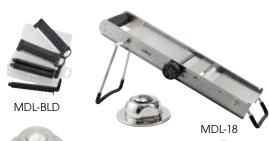

### PREMIUM MANDOLINE SLICERS

- MDL-18 features rubberized handle for a non-slip grip and rotary side dial for precise thickness control.
- Includes three (3) built-in blade styles at varying thicknesses:
- ◆ SLICE 1/8", 1/4", 3/8"
- ◆ SERRATED/WAFFLE 1/8", 1/4", 3/8"
- ◆ JULIENNE 1/8", 3/8"
- MDL-15 includes five (5) interchangeable blades
- Non-skid stand for stability, folds for compact storage
- \* Easy-clean stainless steel body
- Each set includes an easy-grip stainless steel hand guard

### **MANDOLINE SLICER SET**

- Built-in julienne, and reversible slicing & serrated blades at varying thicknesses
- Non-skid, folding stand for compact storage
- Rotary adjustment dial
- Plastic body with rubberized; easy-grip hand guard