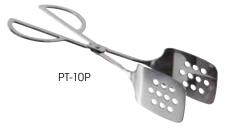

## **PASTRY TONGS**

|   | ITEM   | DESCRIPTION                | SIZE    | UOM  | CASE   |
|---|--------|----------------------------|---------|------|--------|
|   | PT-8   | Solid with<br>Short Handle | 7-1/2"  | Each | 12/120 |
| ~ | PT-875 | Solid with<br>Long Handle  | 8-3/4"  | Each | 12/144 |
|   | PT-10P | Perforated                 | 10-1/2" | Each | 12/96  |