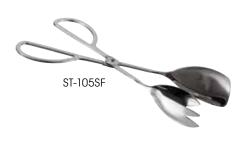

## STAINLESS STEEL SERVING TONGS





- ◆ 18/8 satin finish stainless steel
- Dishwasher safe

| ITEM   | DESCRIPTION | SIZE  | UOM  | CASE  |
|--------|-------------|-------|------|-------|
| STH-8  | Short       | 8.5"  | Each | 12/72 |
| STH-10 | Medium      | 10.5" | Each | 12/72 |
| STH-13 | Long        | 13.5" | Each | 12/72 |



## **SALAD TONGS**







## **PASTRY TONGS**

|   | ITEM   | DESCRIPTION                | SIZE    | UOM  | CASE   |
|---|--------|----------------------------|---------|------|--------|
|   | PT-8   | Solid with<br>Short Handle | 7-1/2"  | Each | 12/120 |
| ~ | PT-875 | Solid with<br>Long Handle  | 8-3/4"  | Each | 12/144 |
|   | PT-10P | Perforated                 | 10-1/2" | Each | 12/96  |





## SPAGHETTI TONGS

| ITEM | DESCRIPTION   | SIZE | UOM  | CASE   |
|------|---------------|------|------|--------|
| ST-8 | Mirror Finish | 8"   | Each | 12/240 |