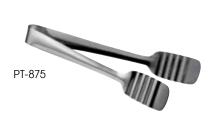

## **PASTRY TONGS**

|   | ITEM   | DESCRIPTION                | SIZE    | UOM  | CASE   |
|---|--------|----------------------------|---------|------|--------|
|   | PT-8   | Solid with<br>Short Handle | 7-1/2"  | Each | 12/120 |
| ~ | PT-875 | Solid with<br>Long Handle  | 8-3/4"  | Each | 12/144 |
|   | PT-10P | Perforated                 | 10-1/2" | Each | 12/96  |