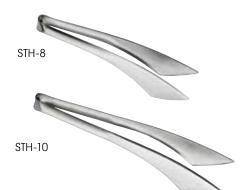

## STAINLESS STEEL SERVING TONGS

- ◆ 18/8 satin finish stainless steel
- Dishwasher safe

| ITEM   | DESCRIPTION | SIZE  | UOM  | CASE  |
|--------|-------------|-------|------|-------|
| STH-8  | Short       | 8.5"  | Each | 12/72 |
| STH-10 | Medium      | 10.5" | Each | 12/72 |
| STH-13 | Long        | 13.5" | Each | 12/72 |