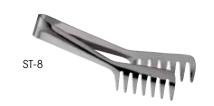

## SPAGHETTI TONGS

| ITEM | DESCRIPTION   | SIZE | UOM  | CASE   |
|------|---------------|------|------|--------|
| ST-8 | Mirror Finish | 8"   | Each | 12/240 |