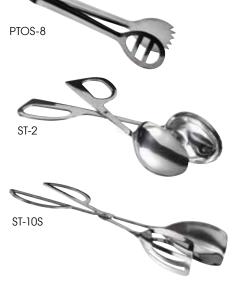

## STAINLESS STEEL SERVING TONGS





- ◆ 18/8 satin finish stainless steel
- Dishwasher safe

| ITEM   | DESCRIPTION | SIZE  | UOM  | CASE  |
|--------|-------------|-------|------|-------|
| STH-8  | Short       | 8.5"  | Each | 12/72 |
| STH-10 | Medium      | 10.5" | Each | 12/72 |
| STH-13 | Long        | 13.5" | Each | 12/72 |



## **SALAD TONGS**







## **PASTRY TONGS**

|   | ITEM   | DESCRIPTION                | SIZE    | UOM  | CASE   |
|---|--------|----------------------------|---------|------|--------|
|   | PT-8   | Solid with<br>Short Handle | 7-1/2"  | Each | 12/120 |
| ~ | PT-875 | Solid with<br>Long Handle  | 8-3/4"  | Each | 12/144 |
|   | PT-10P | Perforated                 | 10-1/2" | Each | 12/96  |





## SPAGHETTI TONGS

| ITEM | DESCRIPTION   | SIZE | UOM  | CASE   |
|------|---------------|------|------|--------|
| ST-8 | Mirror Finish | 8"   | Each | 12/240 |