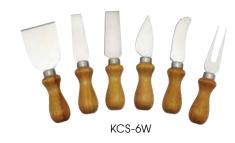

## **CHEESE KNIFE SETS**

### Slice and serve a full range of cheeses.

- Each set includes 6 knives for hard, soft, firm, or crumbly types of cheeses
- Stainless steel blades

| ITEM   | DESCRIPTION              | UOM | CASE |
|--------|--------------------------|-----|------|
| KCS-6  | 6-Pc Set w/POM Hals      | Set | 1/24 |
| KCS-VM | 6-Po Set w//Mooden Halls | Sot | 6//8 |

# CHEESE KNIFE SETS