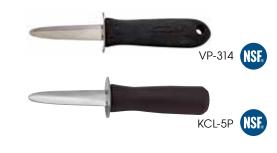

#### **OYSTER/CLAM KNIVES**

| ν. | ITEM   | DESCRIPTION                              | SIZE (O.L.) | UOM  | CASE  |
|----|--------|------------------------------------------|-------------|------|-------|
|    | VP-314 | 2-7/8" Blade,<br>Soft Rubber Grip<br>NSF | 7-5/8"      | Each | 12/72 |
|    | KCL-5P | 3" Blade,<br>Plastic Handle, NSF         | 6-3/4"      | Each | 12/72 |
|    | KCL-1  | 2-3/4" Blade,<br>Wooden Handle           | 5-7/8"      | Each | 12/72 |
|    | KCL-2  | 2-7/8" Blade,<br>Wooden Handle           | 6-5/8"      | Each | 12/72 |
|    | KCL-3  | 3-1/2" Blade,<br>Wooden Handle           | 7-1/2"      | Each | 12/72 |