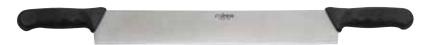

#### DOUBLE HANDLE CHEESE KNIFE

| ITEM   | DESCRIPTION             | UOM  | CASE |  |
|--------|-------------------------|------|------|--|
| KCP-15 | 15"L. Double PP Handles | Each | 6/24 |  |

DUAL HANDLE CHEESE KNIFE

KCP-15 NSF