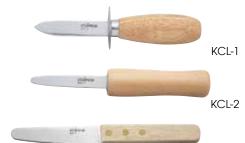

#### **OYSTER/CLAM KNIVES**

| ν. | ITEM   | DESCRIPTION                              | SIZE (O.L.) | UOM  | CASE  |
|----|--------|------------------------------------------|-------------|------|-------|
|    | VP-314 | 2-7/8" Blade,<br>Soft Rubber Grip<br>NSF | 7-5/8"      | Each | 12/72 |
|    | KCL-5P | 3" Blade,<br>Plastic Handle, NSF         | 6-3/4"      | Each | 12/72 |
|    | KCL-1  | 2-3/4" Blade,<br>Wooden Handle           | 5-7/8"      | Each | 12/72 |
|    | KCL-2  | 2-7/8" Blade,<br>Wooden Handle           | 6-5/8"      | Each | 12/72 |
|    | KCL-3  | 3-1/2" Blade,<br>Wooden Handle           | 7-1/2"      | Each | 12/72 |