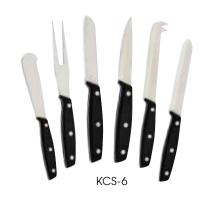

## **CHEESE KNIFE SETS**

### Slice and serve a full range of cheeses.

- Each set includes 6 knives for hard, soft, firm, or crumbly types of cheeses
- Stainless steel blades

| ITEM   | DESCRIPTION              | UOM | CASE |
|--------|--------------------------|-----|------|
| KCS-6  | 6-Pc Set w/POM Hals      | Set | 1/24 |
| KCS-VM | 6-Po Set w//Mooden Halls | Sot | 6//8 |

# CHEESE KNIFE SETS