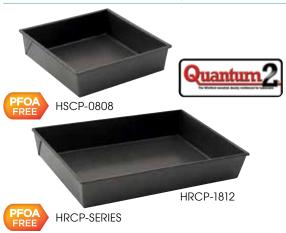

## ALUMINIZED STEEL CAKE PANS

- Withstands temperatures to 500°F (260°C)
- ♦ 24 gauge non-stick aluminized steel
- Wire-in reinforced rim with folded body construction
- Dishwasher safe

| ITEM      | DESCRIPTION | SIZE              | UOM  | CASE |
|-----------|-------------|-------------------|------|------|
| HRCP-1309 | Rectangular | 13" x 9" x 2-1/4" | Each | 6    |
| HRCP-1812 | Rectangular | 18" x 12" x 3"    | Each | 6    |
| HSCP-0808 | Square      | 8" x 8" x 2-1/4"  | Each | 6    |