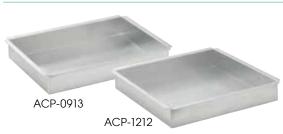

#### HEAVYWEIGHT ALUMINUM CAKE PANS

- Straight sided, perfect for commercial baking
- ◆ Extended 1/2" flange for easy and safe handling
- ♦ 1.6mm thickness, 16 gauge
- Hand wash only

| ITEM     | DESCRIPTION | SIZE           | UOM  | CASE |
|----------|-------------|----------------|------|------|
| ACP-0913 | Rectangular | 9" x 13" x 2"  | Each | 6    |
| ACP-1212 | Square      | 12" x 12" x 2" | Each | 6    |