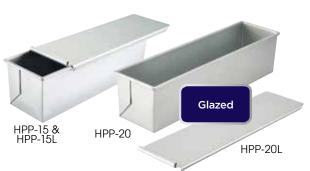

### **GLAZED ALUMINIZED STEEL PULLMAN PANS**

- Non-stick coating, aluminized steel
- Durable, straight-sided folded construction
- Flat sliding lid holds in steam while baking for the perfect classic crust, great for slicing
- Hand wash only

| ITEM    | DESCRIPTION         | SIZE          | UOM  | CASE |
|---------|---------------------|---------------|------|------|
| HPP-15  | 1-1/2 Lb            | 13" x 4" x 4" | Each | 12   |
| HPP-20  | 2Lb                 | 16" x 4" x 4" | Each | 12   |
| HPP-15L | Cover for<br>HPP-15 |               | Each | 12   |
| HPP-20L | Cover for<br>HPP-20 |               | Each | 12   |