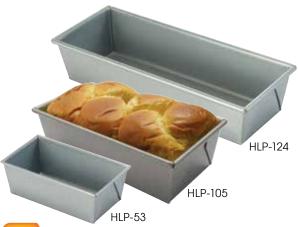

## ALUMINIZED STEEL LOAF PANS WITH SILICONE GLAZE

- Non-stick silicone coating
- Rolled top edge resists warping

| ITEM    | DESCRIPTION   | SIZE                         | UOM  | CASE |
|---------|---------------|------------------------------|------|------|
| HLP-53  | 3/8 lb Loaf   | 5-5/8" x 3-1/8" x<br>2-1/4"  | Each | 24   |
| HLP-84  | 1 lb Loaf     | 8-1/2" x 4-1/2" x<br>2-3/4"  | Each | 12   |
| HLP-94  | 1 lb Loaf     | 9" x 4-1/2" x<br>2-3/4"      | Each | 12   |
| HLP-105 | 1-1/2 lb Loaf | 10" x 5" x 3"                | Each | 12   |
| HLP-124 | 1-1/2 lb Loaf | 12-1/4" x 4-1/2"<br>x 2-3/4" | Each | 12   |

**HLP-SERIES** 