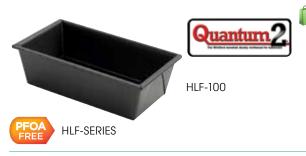

- Withstands temperatures up to 500°F (260°C)
- ◆ 24 gauge non-stick aluminized steel
- Wire-in reinforced rim with folded body construction
- Dishwasher safe

| ITEM    | DESCRIPTION   | SIZE              | UOM  | CASE |
|---------|---------------|-------------------|------|------|
| HLF-100 | 1 lb Loaf     | 8-1/2" x 4-1/2" x | Each | 6    |
|         |               | 2-3/4"            |      |      |
| HLF-150 | 1-1/2 lb Loaf | 10" x 5" x 3"     | Each | 6    |