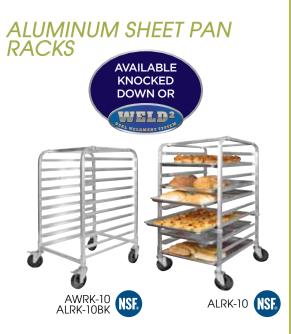

## 10-TIER SHEET PAN RACKS

- Sturdy aluminum construction
- ◆ Hold and transport 10 full-size (18" x 26") sheet pans
- ♦ 5" dia, full-swivel casters; two (2) with brake
- Capacity: up to 400 Lbs
- ◆ 3" spacing between each tier
- Ships welded or knocked down
- ◆ Fully assembled dimensions: 21"L x 26-1/2"D x 39"H

|  | ITEM      | DESCRIPTION                           | UOM  | CASE |
|--|-----------|---------------------------------------|------|------|
|  | AWRK-10   | 10-Tier, Welded                       | Each | 1    |
|  | ALRK-10BK | 10-Tier, Knocked Down                 | Each | 1    |
|  | ALRK-10   | 10-Tier w/o Brakes,<br>Knocked Down   | Each | 1    |
|  | ALRC-5ST  | Caster for ALRK and<br>AWRK-series    | Each | 12   |
|  | ALRC-5STK | Caster w/Brake for ALRK & AWRK-series | Each | 12   |