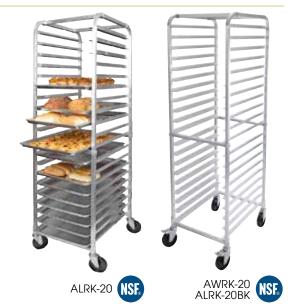

## 20-TIER END-LOAD SHEET PAN RACKS

- Sturdy aluminum construction
- ♦ Hold and transport 20 full-size (18" x 26") sheet pans
- ◆ 5" dia, full-swivel casters; two (2) with brake
- Capacity (ALRK-20R): up to 500 Lbs
- Capacity (ALRK-20 & ALRK-20BK): up to 700 Lbs
- Capacity (AWRK-20): up to 800 Lbs
- 3" spacing between each tier
- Ships welded or knocked down
- Fully assembled dimensions (ALRK-20, -20BK, AWRK-20): 21"L x 26-1/2"W x 70"H
- Fully assembled (ALRK-20R): 20-1/4"L x 26"W x 69-1/4"H

|                         | ITEM      | DESCRIPTION                                    | UOM  | CASE |
|-------------------------|-----------|------------------------------------------------|------|------|
| HO<br>PANCEL<br>SERVICE | AWRK-20   | 20-Tier, Welded                                | Each | 1    |
| <b>%</b> >              | ALRK-20BK | 20-Tier, Knocked Down                          | Each | 1    |
| •                       | ALRK-20   | 20-Tier w/o Brakes,<br>Knocked Down            | Each | 1    |
|                         | ALRK-20R  | 20-Tier, Knocked Down,<br>ECONOMY              | Each | 1    |
|                         | ALRC-5ST  | Caster for ALRK-20/-20BK & AWRK-20             | Each | 12   |
|                         | ALRC-5STK | Caster w/Brake for ALRK-<br>20/-20BK & AWRK-20 | Each | 12   |
|                         | ALRC-5R   | Caster for ALRK-20R                            | Each | 12   |
|                         | ALRC-5RK  | Caster w/Brake for<br>ALRK-20R                 | Each | 12   |
|                         |           |                                                |      |      |