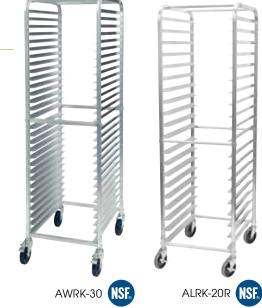

## 30-TIER END-LOAD SHEET PAN RACKS, WITH BRAKES

- Aluminum construction, 14 gauge
- ◆ Hold and transport 30 full-size (18" x 26") sheet pans
- ◆ 5" dia, heavyweight full-swivel casters; two (2) with brake
- Capacity: up to 700 Lbs
- ◆ 2" spacing between each tier
- Ships welded or knocked down
- ◆ Fully assembled dimensions: 21"L x 26-1/2"D x 70"H

|                        | ITEM      | DESCRIPTION                               | UOM  | CASE |
|------------------------|-----------|-------------------------------------------|------|------|
| NO<br>PARCEL<br>CENTRE | AWRK-30   | 30-Tier, Welded                           | Each | 1    |
|                        | ALRK-30BK | 30-Tier, Knocked Down                     | Each | 1    |
|                        | ALRC-5H   | Caster for ALRK-30BK,<br>Heavyweight      | Each | 12   |
|                        | ALRC-5HK  | Caster w/Brake for ALRK-30BK, Heavyweight | Each | 12   |