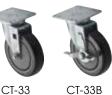

## UNIVERSAL CASTERS

CT-44

CT-44B

CT-23B

UNIVERSAL CASTERS, EXTRA HEAVY-DUTY

- Use with most appliances including ranges or walk-in refrigerators
- Polyurethane, skid-free will not mark floors
- High-quality grease-resistant wheel
- Temperature range from 14°F to 212°F
- Wheel capacity: 220 lbs each
- CT-1 and CT-1B fit standard 1-5/8" or 1-1/2" tubing
- 2 pieces per set

| ITEM   | DESCRIPTION                            | PLATE SIZE      | UOM | CASE |
|--------|----------------------------------------|-----------------|-----|------|
| CT-1   | Worktable Stem<br>Caster Set           |                 | Set | 1/12 |
| CT-1B  | Worktable Stem<br>Caster Set w/Brake   |                 | Set | 1/12 |
| CT-23  | Universal Plate<br>Caster Set          | 2-3/8" x 3-5/8" | Set | 1/12 |
| CT-23B | Universal Plate<br>Caster Set w/ Brake | 2-3/8" x 3-5/8" | Set | 1/12 |
| CT-33  | Universal Plate<br>Caster Set          | 3-1/2" x 3-1/2" | Set | 1/12 |
| CT-33B | Universal Plate<br>Caster Set w/ Brake | 3-1/2" x 3-1/2" | Set | 1/12 |
| CT-44  | Universal Plate<br>Caster Set          | 4" x 4"         | Set | 1/12 |
| CT-44B | Universal Plate<br>Caster Set w/Brake  | 4" x 4"         | Set | 1/12 |