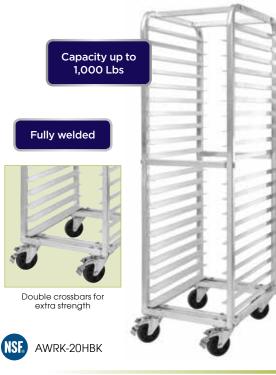

## HEAVY-DUTY ALUMINUM 20-TIER SHEET PAN RACK

## HEAVY DUTY 20-TIER END-LOAD SHEET PAN RACK. WITH BRAKES

Designed with heavy-duty welded construction and a reinforced base-frame to ensure stability and longlasting performance.

- 20-tier sturdy aluminum construction
- Designed to hold and transport (20) full-size (18" x 26") sheet pans or 40 (13" x 18") half-size sheet pans
- 5" dia, full-swivel casters; two (2) with brake
- Capacity: up to 1,000 Lbs
- ◆ 3″ spacing between each tier

Fully assembled dimensions: 21-3/4"L x 26"W x 70-1/2"H

|  | ITEM       | DESCRIPTION                                      | UOM  | CASE |
|--|------------|--------------------------------------------------|------|------|
|  | AWRK-20HBK | 20-Tier, Welded                                  | Each | 1    |
|  | AWRC-5H    | Caster for AWRK-20HBK,<br>Heavyweight            | Each | 12   |
|  | AWRC-5HK   | Caster w/Brake for<br>AWRK-20HBK,<br>Heavyweight | Each | 12   |