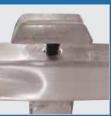

Winco's exclusive Weld<sup>2</sup> System features fail-safe rigidity through both bolting and welding at all critical joints to prevent warping with long term, high-traffic use.

Specialty bolts secure each joint

Bolt caps are welded over completely to form extra- strength juncture