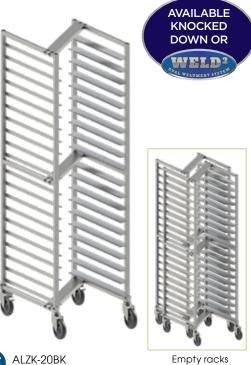

## ALUMINUM NESTING SHEET 20-TIER NESTING RACK, WITH BRAKES PAN RACKS

Designed with space-saving in mind, the Z-rack fits snugly with nesting racks to conserve floor space while in storage. The Z-rack accommodates standard full-size sheet pans, or double up with half-size pans.

- 20-tier sturdy aluminum construction
- Z-frame nesting design for compact storage
- ◆ Capacity: up to 650 lbs & 20 full-size (18" x 26") sheet pans
- ◆ Full-swivel casters; two (2) with brake
- 3" spacing between each tier
- Fully assembled: 22" L x 27-1/2"W x 70"H

|          | ITEM      | DESCRIPTION                           | UOM  | CASE |
|----------|-----------|---------------------------------------|------|------|
|          |           | 20-Tier, Welded                       | Each | 1    |
| <b>%</b> | ALZK-20BK | 20-Tier, Knocked Down                 | Each | 1    |
| •        | ALRC-5ST  | Caster for ALZK & AWZK-series         | Each | 12   |
|          | ALRC-5STK | Caster w/Brake for ALZK & AWZK-series | Each | 12   |

nested together