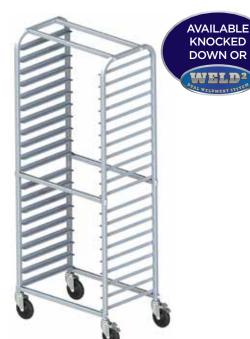

## **ALUMINUM SIDE-LOAD** SHEET PAN RACKS

## 📶 20-TIER SIDE-LOAD RACK, WITH BRAKES

Designed with side-load access for alternative convenience in tight kitchen and bakery spaces.

- 20-tier sturdy aluminum construction
- Designed to hold and transport (20) full-size (18" x 26") sheet pans
- 5" dia, full-swivel casters; two (2) with brake
- Capacity: up to 650 Lbs
- 3" spacing between each tier
- Ships welded or knocked down
- Fully assembled dimensions: 29-1/2"L x 19-1/2"W x 70-3/8"H

|          |           | ITEM                              | DESCRIPTION                           | UOM  | CASE |
|----------|-----------|-----------------------------------|---------------------------------------|------|------|
| <b>*</b> |           | 20-Tier, Welded                   | Each                                  | 1    |      |
|          | ALRS-20BK | 20-Tier, Knocked Down             | Each                                  | 1    |      |
|          | ALRC-5ST  | Caster for ALZK & AWZK-<br>series | Each                                  | 12   |      |
|          |           | ALRC-5STK                         | Caster w/Brake for ALZK & AWZK-series | Each | 12   |
|          |           |                                   |                                       |      |      |